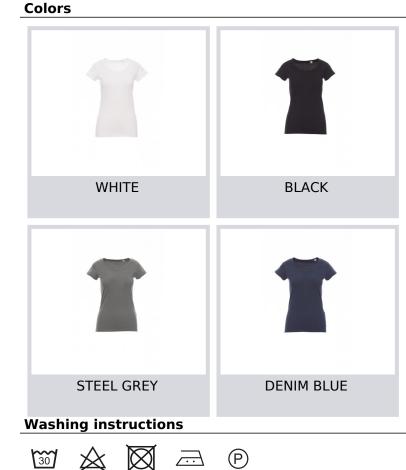

YOUNG LADY 000996-0311 Women's short-sleeved fitted t-shirt with slightly scooped neck, with narrow edge neckband, sleeves with narrow raw finish turn-up, side seams. No label Composition: 100% COTTON Appearance: JERSEY Weight: 150 GR/MQ Sizes: Packaging: 5/100