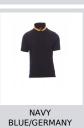

## **NATION**

Men's short-sleeved polo shirt with 3, matching, mother-of-pearl effect buttons, matching collar with contrasting underside (colours of the flag). Right sleeve edging with colour trim (same colour as collar), rib collar and sleeve edging, side vent trim with colours of the flag, concealed collar stitching with jersey tape (colours of the flag), side reinforcement tape, inner neck tape

#### Colors

WHITE/GERMANY

MILITARY

GREEN/ITALY