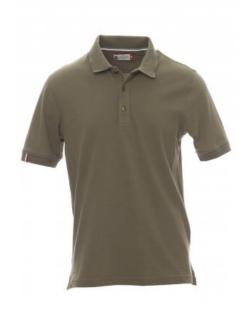

## **NATION**

Men's short-sleeved polo shirt with 3, matching, mother-of-pearl effect buttons, matching collar with contrasting underside (colours of the flag). Right sleeve edging with colour trim (same colour as collar), rib collar and sleeve edging, side vent trim with colours of the flag, concealed collar stitching with jersey tape (colours of the flag), side reinforcement tape, inner neck tape

**Composition: 100% COTTON** 

**Appearance: PIQUET** Weight: 210 GR/MQ

Sizes:

Packaging: 5/25

MADE IN: MADE IN BANGLADESH MADE IN PAKISTAN

**HS CODE:** 61102010