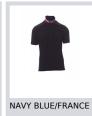

## **NATION**

Men's short-sleeved polo shirt with 3, matching, mother-of-pearl effect buttons, matching collar with contrasting underside (colours of the flag). Right sleeve edging with colour trim (same colour as collar), rib collar and sleeve edging, side vent trim with colours of the flag, concealed collar stitching with jersey tape (colours of the flag), side reinforcement tape, inner neck tape

**Composition: 100% COTTON** 

**Appearance: PIQUET** Weight: 210 GR/MQ

Sizes:

Packaging: 5/25

MADE IN: MADE IN BANGLADESH MADE IN PAKISTAN

**HS CODE:** 61102010











## 000081-0021

#### Colors





WHITE/GERMANY















MILITARY

GREEN/ITALY







#### **Size Guide**

| International Sizes | XXS     |       | XS |    | S   |     | M       |     | L   |     | XL      |      | XXL   |       | 3XL   |       | 4XL |     | 5XL |     |
|---------------------|---------|-------|----|----|-----|-----|---------|-----|-----|-----|---------|------|-------|-------|-------|-------|-----|-----|-----|-----|
| IT - DE             | 36      | 38    | 40 | 42 | 44  | 46  | 48      | 50  | 52  | 54  | 56      | 58   | 60    | 62    | 64    | 66    | 68  | 70  | 72  | 74  |
| FR - ES             | 32      | 34    | 36 | 38 | 40  | 42  | 44      | 46  | 48  | 50  | 52      | 54   | 56    | 58    | 60    | 62    | 64  | 66  | 68  | 70  |
| UK                  | 29      | 30    | 31 | 33 | 34  | 36  | 38      | 39  | 41  | 42  | 44      | 46   | 47    |