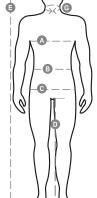

#### **Size Guide**

| International Sizes | XXS     |       | XS |    | S   |     | M       |     | L   |     | XL      |      | XXL   |       | 3XL   |       | 4XL |     | 5XL |     |
|---------------------|---------|-------|----|----|-----|-----|---------|-----|-----|-----|---------|------|-------|-------|-------|-------|-----|-----|-----|-----|
| IT - DE             | 36      | 38    | 40 | 42 | 44  | 46  | 48      | 50  | 52  | 54  | 56      | 58   | 60    | 62    | 64    | 66    | 68  | 70  | 72  | 74  |
| FR - ES             | 32      | 34    | 36 | 38 | 40  | 42  | 44      | 46  | 48  | 50  | 52      | 54   | 56    | 58    | 60    | 62    | 64  | 66  | 68  | 70  |
| UK                  | 29      | 30    | 31 | 33 | 34  | 36  | 38      | 39  | 41  | 42  | 44      | 46   | 47    | 48    | 50    | 52    | 53  | 55  | 56  | 58  |
| (G) - cm            | 37      | 37    | 38 | 38 | 39  | 39  | 40      | 40  | 41  | 41  | 42,5    | 42,5 | 44    | 44    | 45    | 45    | 46  | 46  | 47  | 47  |
| (G) - in            | 141/2   | 141/2 | 15 | 15 | 15½ | 15½ | 15¾     | 15¾ | 16  | 16  | 16¾     | 16¾  | 171/4 | 171/4 | 173/4 | 173/4 | 18  | 18  | 18½ | 18½ |
| (A) - cm            | 72      | 76    | 80 | 84 | 88  | 92  | 96      | 100 | 104 | 108 | 112     | 116  | 120   | 124   | 128   | 132   | 136 | 140 | 144 | 148 |
| (A) - in            | 28      | 30    | 31 | 33 | 34  | 36  | 38      | 39  | 41  | 42  | 44      | 46   | 47    | 48    | 50    | 52    | 53  | 55  | 56  | 58  |
| ( <b>B</b> ) - cm   | 64      | 68    | 72 | 74 | 76  | 80  | 84      | 88  | 92  | 96  | 100     | 104  | 108   | 112   | 116   | 120   | 124 | 128 | 132 | 136 |
| ( <b>B</b> ) - in   | 25      | 27    | 28 | 29 | 30  | 32  | 33      | 34  | 36  | 38  | 40      | 41   | 43    | 45    | 46    | 48    | 49  | 51  | 52  | 54  |
| (C) - cm            | 80      | 84    | 88 | 90 | 92  | 96  | 100     | 104 | 108 | 112 | 116     | 120  | 124   | 128   | 132   | 136   | 140 | 144 | 148 | 152 |
| (C) - in            | 31      | 33    | 34 | 35 | 36  | 38  | 39      | 41  | 42  | 44  | 46      | 47   | 49    | 50    | 52    | 53    | 55  | 56  | 58  | 59  |
| ( <b>D</b> ) - cm   | 82      | 82    | 84 | 84 | 85  | 85  | 86      | 86  | 87  | 87  | 88      | 88   | 88    | 88    | 88    | 88    | 89  | 89  | 89  | 89  |
| ( <b>D</b> ) - in   | 32      | 32    | 33 | 33 | 33  | 33  | 33      | 33  | 34  | 34  | 34      | 34   | 34    | 34    | 34    | 34    | 35  | 35  | 35  | 35  |
| (E) - cm            | 170/181 |       |    |    |     |     | 175/187 |     |     |     | 175/189 |      |       |       |       |       |     |     |     |     |
| (E) - in            | 67/71   |       |    |    |     |     | 69/73   |     |     |     | 69/75   |      |       |       |       |       |     |     |     |     |