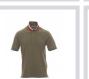

## **NATION**

Men's short-sleeved polo shirt with 3, matching, mother-of-pearl effect buttons, matching collar with contrasting underside (colours of the flag). Right sleeve edging with colour trim (same colour as collar), rib collar and sleeve edging, side vent trim with colours of the flag, concealed collar stitching with jersey tape (colours of the flag), side reinforcement tape, inner neck tape

#### Colors

WHITE/GERMANY

MILITARY

GREEN/ITALY