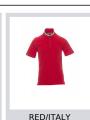

## **NATION**

Men's short-sleeved polo shirt with 3, matching, mother-of-pearl effect buttons, matching collar with contrasting underside (colours of the flag). Right sleeve edging with colour trim (same colour as collar), rib collar and sleeve edging, side vent trim with colours of the flag, concealed collar stitching with jersey tape (colours of the flag), side reinforcement tape, inner neck tape

#### Colors

WHITE/GERMANY

MILITARY

GREEN/ITALY