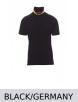

## **NATION**

Men's short-sleeved polo shirt with 3, matching, mother-of-pearl effect buttons, matching collar with contrasting underside (colours of the flag). Right sleeve edging with colour trim (same colour as collar), rib collar and sleeve edging, side vent trim with colours of the flag, concealed collar stitching with jersey tape (colours of the flag), side reinforcement tape, inner neck tape

#### Colors

WHITE/GERMANY

MILITARY

GREEN/ITALY