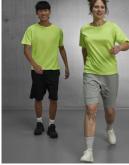

#### Details

The gender-neutral B&C Active T is comfortable and breathable, perfect for any active lifestyle. Made from 100% recycled polyester mesh, it is moisture- wicking and quick-drying. The raglan sleeves allow for unrestricted movement, for every activity. Perfectly printable and with a label-free neck for easy customisation.

#### Performance

Breathability, inherent wicking (mesh) Quick drying Washable at 60°C Features True gender-neutral contemporary fit Raglan sleeves Side seams Available in 8 colours and 7 sizes (XS-3XL) "B&C No Label" solution Also available for kids: B&C Active T /kids. Sustainability Made from recycled materials