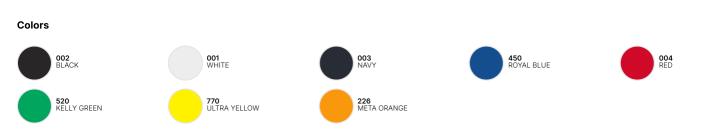

#### Performance

Breathability, inherent wicking (mesh) Quick drying Washable at 60°C Features True gender-neutral contemporary fit Raglan sleeves Side seams Available in 8 colours and 7 sizes (XS-3XL) "B&C No Label" solution Also available for kids: B&C Active T /kids. Sustainability Made from recycled materials

Each B&C Active T contains on average 17 post-consumer recycled PET bottles (550ml) Recyclable at end of life