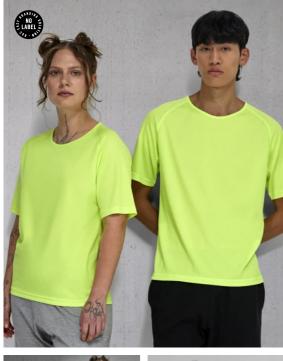

#### Details

The gender-neutral B&C Active T is comfortable and breathable, perfect for any active lifestyle. Made from 100% recycled polyester mesh, it is moisture- wicking and quick-drying. The raglan sleeves allow for unrestricted movement, for every activity. Perfectly printable and with a label-free neck for easy customisation.

#### Performance

Breathability, inherent wicking (mesh) Quick drying Washable at 60°C Features True gender-neutral contemporary fit Raglan sleeves Side seams Available in 8 colours and 7 sizes (XS-3XL) "B&C No Label" solution Also available for kids: B&C Active T /kids. Sustainability Made from recycled materials