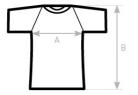

## Size Guide

| B&C ACTIVE T TG003<br>A HALF CHEST<br>B BODY LENGTH<br>FROM NECK POINT | XS<br>46<br>68 | S<br>49<br>70 | M<br>52,5<br>72 | ∟<br>56<br>74 | X∟<br>59,5<br>76 | 2XL<br>63<br>78 | 3XL<br>67<br>79 | 4XL<br>- | 5XL<br>- |
|------------------------------------------------------------------------|----------------|---------------|-----------------|---------------|------------------|-----------------|-----------------|----------|----------|
|------------------------------------------------------------------------|----------------|---------------|-----------------|---------------|------------------|-----------------|-----------------|----------|----------|