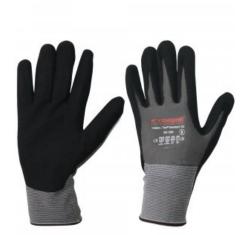

# 01-101

001476-0457

Cut-resistant 15G KYORENE liner gloves, ventilated back, knit cuff, nitrile coated - Features: sturdy - Strengths: comfort, grip, sensitive, precision, resistant to cuts - Areas of application: handling and assembly of cutting, dry or slightly oily items.

Composition: 85% KYORENE 10% ELASTANE 5% POLYESTER

**Appearance:** NITRILE COATED KYORENE

Sizes:

Packaging: 12/144

MADE IN: MADE IN CHINA HS CODE: 61161020