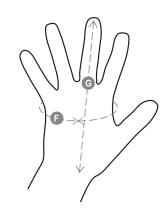

### **Size Guide**

| Taglie Internazionali    | XS     | S      | М      | L    | XL   | XXL  |
|--------------------------|--------|--------|--------|------|------|------|
| Taglie Numeriche         | 6      | 7      | 8      | 9    | 10   | 11   |
| ( <b>F</b> ) - <i>cm</i> | 15,2   | 17,8   | 20,3   | 22,9 | 25,4 | 27,9 |
| ( <b>F</b> ) - in        | 6      | 7      | 8      | 9    | 10   | 11   |
| ( <b>G</b> ) - cm        | 16     | 17,1   | 18,2   | 19,2 | 20,4 | 21,5 |
| (G) - in                 | 6-61/2 | 61/2-7 | 7-71/2 | 71/2 | 8    | 81/2 |