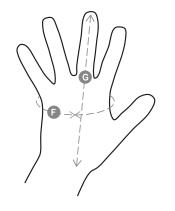

## Size Guide

| Taglie Internazionali    | XS            | S                 | М             | L    | XL   | XXL  |
|--------------------------|---------------|-------------------|---------------|------|------|------|
| Taglie Numeriche         | 6             | 7                 | 8             | 9    | 10   | 11   |
| ( <b>F</b> ) - <i>cm</i> | 15,2          | 17,8              | 20,3          | 22,9 | 25,4 | 27,9 |
| ( <b>F</b> ) - <i>in</i> | 6             | 7                 | 8             | 9    | 10   | 11   |
| ( <b>G</b> ) - <i>cm</i> | 16            | 17,1              | 18,2          | 19,2 | 20,4 | 21,5 |
| ( <b>G</b> ) - in        | 6 <b>-</b> 6½ | 6½ <del>-</del> 7 | 7 <b>-</b> 7½ | 71⁄2 | 8    | 81⁄2 |