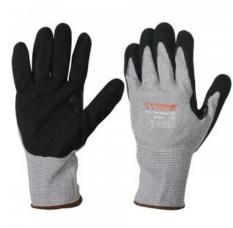

Colors

001477-0458 Cut-resistant 13G KYORENE liner gloves, ventilated back, knit cuff, nitrile coated - Features: sturdy - Strengths: comfort, grip, sensitive, precision, resistant to cuts - Areas of application: handling and assembly of cutting, dry or slightly oily items **Composition:** 60% KYORENE 30% HPPE 7% ELASTANE 3% POLYESTER **Appearance:** NITRILE COATED KYORENE **Sizes:** 

Packaging: 12/144

01-301

MADE IN: MADE IN CHINA HS CODE: 61161020

**GREY/BLACK** 