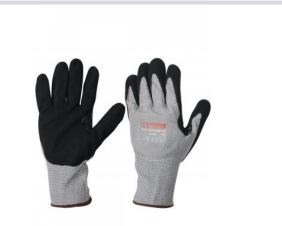

Colors

001477-0458 Cut-resistant 13G KYORENE liner gloves, ventilated back, knit cuff, nitrile coated - Features: sturdy - Strengths: comfort, grip, sensitive, precision, resistant to cuts - Areas of application: handling and assembly of cutting, dry or slightly oily items **Composition:** 60% KYORENE 30% HPPE 7% ELASTANE 3% POLYESTER **Appearance:** NITRILE COATED KYORENE **Sizes:** 

Packaging: 12/144

01-301

MADE IN: MADE IN CHINA HS CODE: 61161020

**GREY/BLACK** 