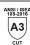

GLASS FIBRE 7%

**ELASTANE 3% POLYESTER** 

**Appearance:** NITRILE COATED KYORENE

Sizes:

Packaging: 12/144

MADE IN: MADE IN CHINA HS CODE: 61161020

#### Colors



### **Size Guide**

| Taglie Internazionali    | XS     | S      | М      | L    | XL   | XXL  |
|--------------------------|--------|--------|--------|------|------|------|
| Taglie Numeriche         | 6      | 7      | 8      | 9    | 10   | 11   |
| ( <b>F</b> ) - <i>cm</i> | 15,2   | 17,8   | 20,3   | 22,9 | 25,4 | 27,9 |
| ( <b>F</b> ) - in        | 6      | 7      | 8      | 9    | 10   | 11   |
| ( <b>G</b> ) - cm        | 16     | 17,1   | 18,2   | 19,2 | 20,4 | 21,5 |
| (G) - in                 | 6-61/2 | 61/2-7 | 7-71/2 | 7½   | 8    | 81/2 |



## Fields of use











#### Certifications

**C €** II CAT