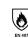

8% GLASS FIBRE 7%

**ELASTANE 3% POLYESTER** 

**Appearance:** NITRILE COATED KYORENE

Sizes:

Packaging: 12/144

MADE IN: MADE IN CHINA HS CODE: 61161020

#### Colors



### **Size Guide**

| Taglie Internazionali    | XS     | S      | М      | L    | XL   | XXL  |
|--------------------------|--------|--------|--------|------|------|------|
| Taglie Numeriche         | 6      | 7      | 8      | 9    | 10   | 11   |
| ( <b>F</b> ) - <i>cm</i> | 15,2   | 17,8   | 20,3   | 22,9 | 25,4 | 27,9 |
| ( <b>F</b> ) - in        | 6      | 7      | 8      | 9    | 10   | 11   |
| ( <b>G</b> ) - cm        | 16     | 17,1   | 18,2   | 19,2 | 20,4 | 21,5 |
| (G) - in                 | 6-61/2 | 61/2-7 | 7-71/2 | 7½   | 8    | 81/2 |



## Fields of use











#### Certifications

**C €** II CAT