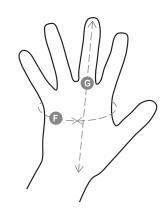

### **Size Guide**

| Taglie Internazionali    | XS     | S      | М      | L    | XL   | XXL  |
|--------------------------|--------|--------|--------|------|------|------|
| Taglie Numeriche         | 6      | 7      | 8      | 9    | 10   | 11   |
| ( <b>F</b> ) - <i>cm</i> | 15,2   | 17,8   | 20,3   | 22,9 | 25,4 | 27,9 |
| ( <b>F</b> ) - in        | 6      | 7      | 8      | 9    | 10   | 11   |
| ( <b>G</b> ) - cm        | 16     | 17,1   | 18,2   | 19,2 | 20,4 | 21,5 |
| (G) - in                 | 6-61/2 | 61/2-7 | 7-71/2 | 7½   | 8    | 81/2 |