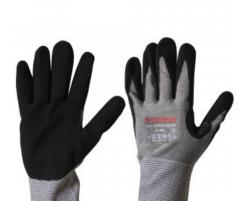

# 01-501

001478-0459

Cut-resistant 13G KYORENE liner gloves, ventilated back, knit cuff, nitrile coated - Features: sturdy - Strengths: comfort, grip, sensitive, precision, resistant to cuts - Areas of application: handling and assembly of cutting, dry or slightly oily items.

Composition: 50% KYORENE 22% HPPE 18% GLASS FIBRE 7%

**ELASTANE 3% POLYESTER** 

**Appearance:** NITRILE COATED KYORENE

Sizes:

Packaging: 12/144

MADE IN: MADE IN CHINA HS CODE: 61161020