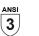

LASS FIBRE 7%

**ELASTANE 3% POLYESTER** 

**Appearance:** NITRILE COATED KYORENE

Sizes:

Packaging: 12/144

MADE IN: MADE IN CHINA HS CODE: 61161020

#### Colors



### **Size Guide**

| Taglie Internazionali    | XS     | S      | М      | L    | XL   | XXL  |
|--------------------------|--------|--------|--------|------|------|------|
| Taglie Numeriche         | 6      | 7      | 8      | 9    | 10   | 11   |
| ( <b>F</b> ) - <i>cm</i> | 15,2   | 17,8   | 20,3   | 22,9 | 25,4 | 27,9 |
| ( <b>F</b> ) - in        | 6      | 7      | 8      | 9    | 10   | 11   |
| ( <b>G</b> ) - cm        | 16     | 17,1   | 18,2   | 19,2 | 20,4 | 21,5 |
| (G) - in                 | 6-61/2 | 61/2-7 | 7-71/2 | 7½   | 8    | 81/2 |



## Fields of use











#### Certifications

**C €** II CAT