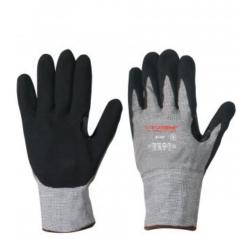

## 01-701

001479-0460

Cut-resistant 13G KYORENE liner gloves, ventilated back, knit cuff, nitrile coated - Features: sturdy - Strengths: comfort, grip, sensitive, precision, resistant to cuts - Areas of application: handling and assembly of cutting, dry or slightly oily items.

Composition: 50% KYORENE 21% HPPE 12% GLASS FIBRE 7%

ELASTANE 7% STEEL FIBRE 3% POLYESTER **Appearance:** NITRILE COATED KYORENE

Sizes:

Packaging: 12/144

MADE IN: MADE IN CHINA HS CODE: 61161020