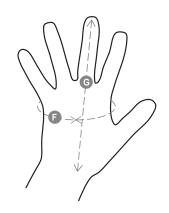

## **Size Guide**

| Taglie Internazionali    | XS     | S      | М      | L    | XL   | XXL  |
|--------------------------|--------|--------|--------|------|------|------|
| Taglie Numeriche         | 6      | 7      | 8      | 9    | 10   | 11   |
| ( <b>F</b> ) - <i>cm</i> | 15,2   | 17,8   | 20,3   | 22,9 | 25,4 | 27,9 |
| ( <b>F</b> ) - in        | 6      | 7      | 8      | 9    | 10   | 11   |
| ( <b>G</b> ) - cm        | 16     | 17,1   | 18,2   | 19,2 | 20,4 | 21,5 |
| (G) - in                 | 6-61/2 | 61/2-7 | 7-71/2 | 7½   | 8    | 81/2 |