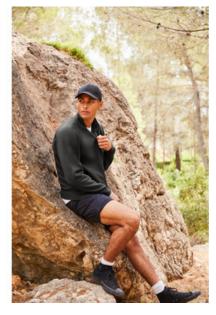

# 0622280 PREMIUM SWEAT JACKET

## **DESCRIPTION**

- Cadet collar with single jersey back neck tape
- Covered metal zip for enhanced printability
- Two welt front pockets
- Waist and cuff in cotton/elastane rib