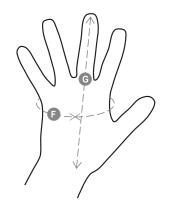

## Size Guide

| Taglie Internazionali    | XS            | S                 | М             | L    | XL   | XXL  |
|--------------------------|---------------|-------------------|---------------|------|------|------|
| Taglie Numeriche         | 6             | 7                 | 8             | 9    | 10   | 11   |
| ( <b>F</b> ) - <i>cm</i> | 15,2          | 17,8              | 20,3          | 22,9 | 25,4 | 27,9 |
| ( <b>F</b> ) - <i>in</i> | 6             | 7                 | 8             | 9    | 10   | 11   |
| ( <b>G</b> ) - <i>cm</i> | 16            | 17,1              | 18,2          | 19,2 | 20,4 | 21,5 |
| ( <b>G</b> ) - in        | 6 <b>-</b> 6½ | 6½ <del>-</del> 7 | 7 <b>-</b> 7½ | 71⁄2 | 8    | 81/2 |