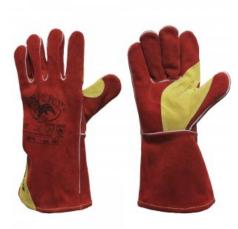

## Colors

000508-0160 Cowhide split leather gloves, flame retardant treatment, reinforced palm, 35 cm, fabric lining - Features: soft, strong, resistant -Strengths: comfort, easy to use, grip, protection, precision - Areas of application: precision welding and heavy-duty handling with hot, deburred material **Composition:** BOVINE SPLIT LEATHER **Appearance:** BOVINE SPLIT LEATHER