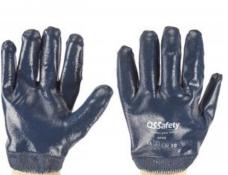

# 0722

000524-0155

NBR gloves, fully lined, knit cuff, cotton-jersey coated - Features: sturdy, very resistant - Strengths: fit, grip, protection, resistant to liquids, practical - Areas of application: heavy-duty handling, metals, sharp and abrasive materials, oil, grease, dirt,

hydrocarbons, lubricants

**Composition:** 100% COTTON **Appearance:** NBR COATED JERSEY

Sizes:

Packaging: 12/144

MADE IN: MADE IN CHINA

**HS CODE:** 61161020