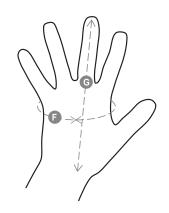

### **Size Guide**

| Taglie Internazionali    | XS     | S    | М      | L    | XL   | XXL  |
|--------------------------|--------|------|--------|------|------|------|
| Taglie Numeriche         | 6      | 7    | 8      | 9    | 10   | 11   |
| ( <b>F</b> ) - <i>cm</i> | 15,2   | 17,8 | 20,3   | 22,9 | 25,4 | 27,9 |
| ( <b>F</b> ) - <i>in</i> | 6      | 7    | 8      | 9    | 10   | 11   |
| ( <b>G</b> ) - <i>cm</i> | 16     | 17,1 | 18,2   | 19,2 | 20,4 | 21,5 |
| ( <b>G</b> ) - in        | 6-61/2 | 6½-7 | 7-71/2 | 7½   | 8    | 81/2 |