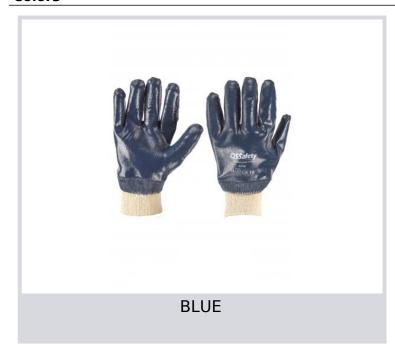

# 0722

000524-0155

NBR gloves, fully lined, knit cuff, cotton-jersey coated - Features: sturdy, very resistant - Strengths: fit, grip, protection, resistant to liquids, practical - Areas of application: heavy-duty handling, metals, sharp and abrasive materials, oil, grease, dirt,

hydrocarbons, lubricants

**Composition:** 100% COTTON **Appearance:** NBR COATED JERSEY

Sizes:

Packaging: 12/144

MADE IN: MADE IN CHINA

**HS CODE:** 61161020

#### Colors



### **Size Guide**

| Taglie Internazionali    | XS     | S    | М      | L    | XL   | XXL  |
|--------------------------|--------|------|--------|------|------|------|
| Taglie Numeriche         | 6      | 7    | 8      | 9    | 10   | 11   |
| ( <b>F</b> ) - <i>cm</i> | 15,2   | 17,8 | 20,3   | 22,9 | 25,4 | 27,9 |
| ( <b>F</b> ) - <i>in</i> | 6      | 7    | 8      | 9    | 10   | 11   |
| ( <b>G</b> ) - <i>cm</i> | 16     | 17,1 | 18,2   | 19,2 | 20,4 | 21,5 |
| ( <b>G</b> ) - in        | 6-61/2 | 6½-7 | 7-71/2 | 7½   | 8    | 81/2 |



## Fields of use















## Certifications