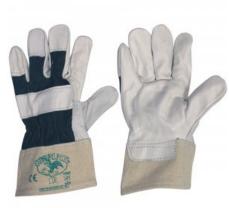

Colors

**50/70JEANS** 

Cowhide grain gloves with jeans back - 7 cm jute cuff. - Features: soft, strong, resistant - Strengths: comfort, easy to use - Areas of application: general handling in dry conditions **Composition:** GRAIN LEATHER **Appearance:** FULL GRAIN WITH CANVAS BACK **Sizes: Packaging:** 12/120