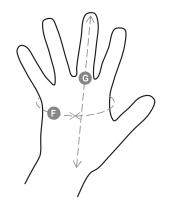

## Size Guide

| Taglie Internazionali    | XS            | S                 | М             | L    | XL   | XXL  |
|--------------------------|---------------|-------------------|---------------|------|------|------|
| Taglie Numeriche         | 6             | 7                 | 8             | 9    | 10   | 11   |
| ( <b>F</b> ) - <i>cm</i> | 15,2          | 17,8              | 20,3          | 22,9 | 25,4 | 27,9 |
| ( <b>F</b> ) - <i>in</i> | 6             | 7                 | 8             | 9    | 10   | 11   |
| ( <b>G</b> ) - <i>cm</i> | 16            | 17,1              | 18,2          | 19,2 | 20,4 | 21,5 |
| ( <b>G</b> ) - <i>in</i> | 6 <b>-</b> 6½ | 6½ <del>-</del> 7 | 7 <b>-</b> 7½ | 71⁄2 | 8    | 81⁄2 |