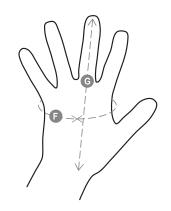

### **Size Guide**

| Taglie Internazionali    | XS     | S      | М      | L    | XL   | XXL  |
|--------------------------|--------|--------|--------|------|------|------|
| Taglie Numeriche         | 6      | 7      | 8      | 9    | 10   | 11   |
| ( <b>F</b> ) - <i>cm</i> | 15,2   | 17,8   | 20,3   | 22,9 | 25,4 | 27,9 |
| ( <b>F</b> ) - <i>in</i> | 6      | 7      | 8      | 9    | 10   | 11   |
| ( <b>G</b> ) - <i>cm</i> | 16     | 17,1   | 18,2   | 19,2 | 20,4 | 21,5 |
| ( <b>G</b> ) - in        | 6-61/2 | 61/2-7 | 7-71/2 | 71/2 | 8    | 81/2 |