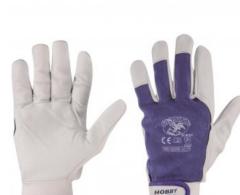

# **HOBBYLEATHER**

000502-0141

Glove with white South African crossed full-grain palm - elasticated

back in a different colour for each size - Velcro fastening. -

Features: soft - Strengths: comfort, easy to use, sensitive - Areas of

application: light precision handling in dry conditions

**Composition:** BOVINE GRAIN LEATHER

**Appearance:** FULL GRAIN WITH SOUTHAFRICA STRETCH BACK

Sizes:

Packaging: 10/200

MADE IN: MADE IN PAKISTAN

**HS CODE:** 42032910