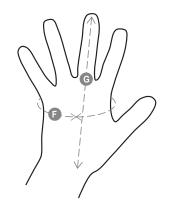

### **Size Guide**

| Taglie Internazionali    | XS     | S      | М      | L    | XL   | XXL  |
|--------------------------|--------|--------|--------|------|------|------|
| Taglie Numeriche         | 6      | 7      | 8      | 9    | 10   | 11   |
| ( <b>F</b> ) - <i>cm</i> | 15,2   | 17,8   | 20,3   | 22,9 | 25,4 | 27,9 |
| ( <b>F</b> ) - <i>in</i> | 6      | 7      | 8      | 9    | 10   | 11   |
| ( <b>G</b> ) - cm        | 16     | 17,1   | 18,2   | 19,2 | 20,4 | 21,5 |
| ( <b>G</b> ) - in        | 6-61/2 | 61/2-7 | 7-71/2 | 71/2 | 8    | 81/2 |