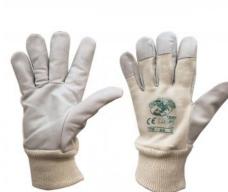

# **17W**

000580-0140

Sheepskin grain glove with knit back and cuff - Features: soft - Strengths: comfort, easy to use, sensitive - Areas of application:

light precision handling in dry conditions

**Composition:** GRAIN LEATHER

Appearance: FULL GRAIN WITH CANVAS BACK

Sizes:

Packaging: 10/200

MADE IN: MADE IN PAKISTAN

**HS CODE:** 42032910