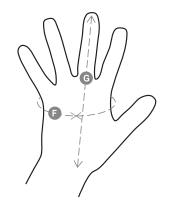

## Size Guide

| Taglie Internazionali    | XS            | S                 | М             | L    | XL   | XXL  |
|--------------------------|---------------|-------------------|---------------|------|------|------|
| Taglie Numeriche         | 6             | 7                 | 8             | 9    | 10   | 11   |
| ( <b>F</b> ) - <i>cm</i> | 15,2          | 17,8              | 20,3          | 22,9 | 25,4 | 27,9 |
| ( <b>F</b> ) - <i>in</i> | 6             | 7                 | 8             | 9    | 10   | 11   |
| ( <b>G</b> ) - <i>cm</i> | 16            | 17,1              | 18,2          | 19,2 | 20,4 | 21,5 |
| ( <b>G</b> ) - in        | 6 <b>-</b> 6½ | 6½ <del>-</del> 7 | 7 <b>-</b> 7½ | 71⁄2 | 8    | 8½   |