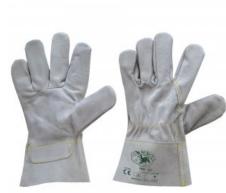

## Colors

000597-0160 Cowhide split leather gloves - 7 cm leather cuff. - Features: sturdy, very resistant - Strengths: grip, protection - Areas of application: heavy-duty handling, suitable for contact with hot, deburred material

**Composition:** BOVINE SPLIT LEATHER **Appearance:** BOVINE SPLIT LEATHER **Sizes: Packaging:** 12/120

**MADE IN:** MADE IN INDIA **HS CODE:** 42032910

ICE