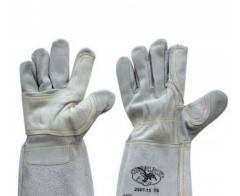

# 250T-15

000513-0160

Cowhide split leather gloves, reinforced split leather palm, thumb and index finger, wrist protection, 14 cm split leather cuff. -

Features: sturdy, very resistant - Strengths: grip, protection - Areas of application: heavy-duty handling, suitable for contact with hot,

deburred material

**Composition:** BOVINE SPLIT LEATHER **Appearance:** BOVINE SPLIT LEATHER

Sizes:

Packaging: 12/120

MADE IN: MADE IN INDIA **HS CODE:** 42032910