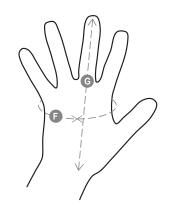

### **Size Guide**

| Taglie Internazionali    | XS     | S      | М      | L    | XL   | XXL  |
|--------------------------|--------|--------|--------|------|------|------|
| Taglie Numeriche         | 6      | 7      | 8      | 9    | 10   | 11   |
| ( <b>F</b> ) - <i>cm</i> | 15,2   | 17,8   | 20,3   | 22,9 | 25,4 | 27,9 |
| ( <b>F</b> ) - <i>in</i> | 6      | 7      | 8      | 9    | 10   | 11   |
| ( <b>G</b> ) - cm        | 16     | 17,1   | 18,2   | 19,2 | 20,4 | 21,5 |
| ( <b>G</b> ) - in        | 6-61/2 | 61/2-7 | 7-71/2 | 71/2 | 8    | 81/2 |