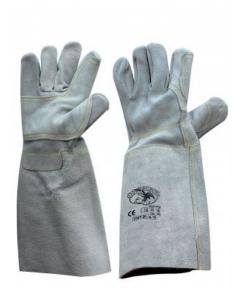

# 250T-20

000594-0160

Cowhide split leather gloves, reinforced split leather palm, thumb and index finger, wrist protection, 20 cm split leather cuff.

Features: sturdy, very resistant - Strengths: grip, protection - Areas of application: heavy-duty handling, suitable for contact with hot,

deburred material.

**Composition:** BOVINE SPLIT LEATHER **Appearance:** BOVINE SPLIT LEATHER

Sizes:

Packaging: 12/72

MADE IN: MADE IN INDIA HS CODE: 42032910