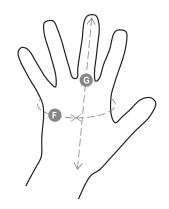

### **Size Guide**

| Taglie Internazionali    | XS     | S    | М      | L    | XL   | XXL  |
|--------------------------|--------|------|--------|------|------|------|
| Taglie Numeriche         | 6      | 7    | 8      | 9    | 10   | 11   |
| ( <b>F</b> ) - <i>cm</i> | 15,2   | 17,8 | 20,3   | 22,9 | 25,4 | 27,9 |
| ( <b>F</b> ) - <i>in</i> | 6      | 7    | 8      | 9    | 10   | 11   |
| ( <b>G</b> ) - cm        | 16     | 17,1 | 18,2   | 19,2 | 20,4 | 21,5 |
| ( <b>G</b> ) - in        | 6-61/2 | 6½-7 | 7-71/2 | 7½   | 8    | 81/2 |