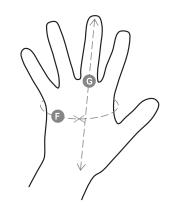

## **Size Guide**

| Taglie Internazionali    | XS     | S      | М      | L    | XL   | XXL  |
|--------------------------|--------|--------|--------|------|------|------|
| Taglie Numeriche         | 6      | 7      | 8      | 9    | 10   | 11   |
| ( <b>F</b> ) - <i>cm</i> | 15,2   | 17,8   | 20,3   | 22,9 | 25,4 | 27,9 |
| ( <b>F</b> ) - <i>in</i> | 6      | 7      | 8      | 9    | 10   | 11   |
| ( <b>G</b> ) - cm        | 16     | 17,1   | 18,2   | 19,2 | 20,4 | 21,5 |
| ( <b>G</b> ) - in        | 6-61/2 | 61/2-7 | 7-71/2 | 71/2 | 8    | 81/2 |