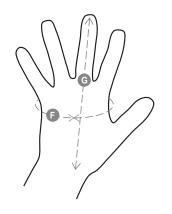

## Size Guide

| Taglie Internazionali    | XS            | S                 | М             | L    | XL   | XXL  |
|--------------------------|---------------|-------------------|---------------|------|------|------|
| Taglie Numeriche         | 6             | 7                 | 8             | 9    | 10   | 11   |
| ( <b>F</b> ) - <i>cm</i> | 15,2          | 17,8              | 20,3          | 22,9 | 25,4 | 27,9 |
| ( <b>F</b> ) - <i>in</i> | 6             | 7                 | 8             | 9    | 10   | 11   |
| ( <b>G</b> ) - <i>cm</i> | 16            | 17,1              | 18,2          | 19,2 | 20,4 | 21,5 |
| ( <b>G</b> ) - <i>in</i> | 6 <b>-</b> 6½ | 6½ <del>-</del> 7 | 7 <b>-</b> 7½ | 71⁄2 | 8    | 81⁄2 |