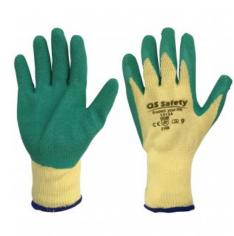

Colors

Latex coated gloves, ventilated back, knit cuff, slip-proof palm, 10 G coated cotton/polyester - Features: soft, strong, resistant -Strengths: comfort, grip, precision, resistant to liquids, resistant to cuts - Areas of application: the rough finish ensures an excellent grip, also on damp, slippery surfaces and protects from sharp materials

**Composition:** COTTON AND POLYESTER LATEX COATED BLEND, 10GR

Appearance: COTTON AND POLYESTER BLENDLATEX COATED Sizes: Packaging: 12/120

MADE IN: MADE IN CHINA HS CODE: 61161020

**1412A** 000530-0118