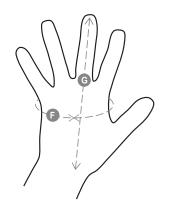

## Size Guide

| Taglie Internazionali    | XS            | S                 | М             | L    | XL   | XXL  |
|--------------------------|---------------|-------------------|---------------|------|------|------|
| Taglie Numeriche         | 6             | 7                 | 8             | 9    | 10   | 11   |
| ( <b>F</b> ) - <i>cm</i> | 15,2          | 17,8              | 20,3          | 22,9 | 25,4 | 27,9 |
| ( <b>F</b> ) - <i>in</i> | 6             | 7                 | 8             | 9    | 10   | 11   |
| ( <b>G</b> ) - <i>cm</i> | 16            | 17,1              | 18,2          | 19,2 | 20,4 | 21,5 |
| ( <b>G</b> ) - <i>in</i> | 6 <b>-</b> 6½ | 6½ <del>-</del> 7 | 7 <b>-</b> 7½ | 71⁄2 | 8    | 81⁄2 |