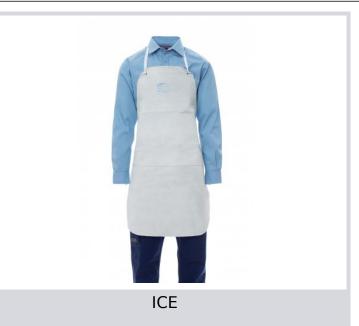

## **301R** 000562-0149

Cowhide split leather apron, 60 x 90 cm, split leather reinforcement. - Features: sturdy, very resistant - Strengths: protection - Areas of application: heavy-duty handling, suitable for contact with hot, deburred material **Composition:** BOVINE SPLIT LEATHER **Appearance:** SPLIT LEATHER APRON **Sizes: Packaging:** 1/50