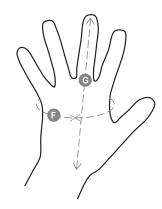

## Colors

**Size Guide** 

| Taglie Internazionali    | XS     | S    | М      | L    | XL   | XXL  |
|--------------------------|--------|------|--------|------|------|------|
| Taglie Numeriche         | 6      | 7    | 8      | 9    | 10   | 11   |
| ( <b>F</b> ) - <i>cm</i> | 15,2   | 17,8 | 20,3   | 22,9 | 25,4 | 27,9 |
| ( <b>F</b> ) - <i>in</i> | 6      | 7    | 8      | 9    | 10   | 11   |
| ( <b>G</b> ) - <i>cm</i> | 16     | 17,1 | 18,2   | 19,2 | 20,4 | 21,5 |
| ( <b>G</b> ) - in        | 6-61/2 | 6½-7 | 7-71/2 | 7½   | 8    | 81/2 |