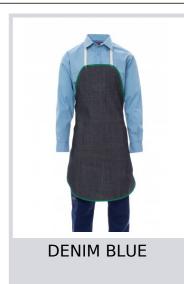

## **302**

000566-0151

Jeans apron, 60 x 90 cm. - Features: soft, strong, resistant -

Strengths: protection - Areas of application: general handling in dry

conditions

**Composition:** 100% COTTON **Appearance:** DENIM APRON