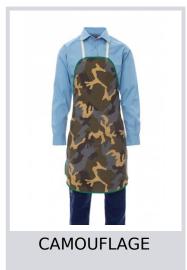

## Colors

**Size Guide** 

| Taglie Internazionali    | XS     | S    | М      | L    | XL   | XXL  |
|--------------------------|--------|------|--------|------|------|------|
| Taglie Numeriche         | 6      | 7    | 8      | 9    | 10   | 11   |
| ( <b>F</b> ) - <i>cm</i> | 15,2   | 17,8 | 20,3   | 22,9 | 25,4 | 27,9 |
| ( <b>F</b> ) - <i>in</i> | 6      | 7    | 8      | 9    | 10   | 11   |
| ( <b>G</b> ) - <i>cm</i> | 16     | 17,1 | 18,2   | 19,2 | 20,4 | 21,5 |
| ( <b>G</b> ) - in        | 6-61/2 | 6½-7 | 7-71/2 | 7½   | 8    | 81/2 |