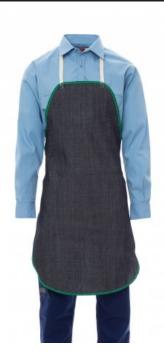

## **302**

000566-0151

Jeans apron, 60 x 90 cm. - Features: soft, strong, resistant -

Strengths: protection - Areas of application: general handling in dry

conditions

**Composition:** 100% COTTON **Appearance:** DENIM APRON