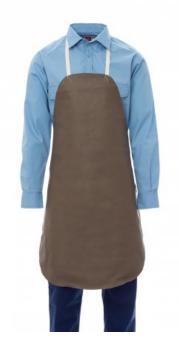

## **303** 000560-0152

Nappa apron - 60 x 90 cm - Features: soft, strong, resistant -Strengths: protection, repels liquids - Areas of application: heavyduty handling, suitable for contact with hot, deburred material, handling in the presence of oil, grease, liquids **Composition:** BOVINE NAPPA LEATHER **Appearance:** NAPPA APRON **Sizes: Packaging:** 1/40