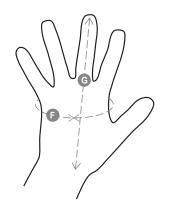

## Size Guide

| Taglie Internazionali    | XS            | S                 | М             | L    | XL   | XXL  |
|--------------------------|---------------|-------------------|---------------|------|------|------|
| Taglie Numeriche         | 6             | 7                 | 8             | 9    | 10   | 11   |
| ( <b>F</b> ) - <i>cm</i> | 15,2          | 17,8              | 20,3          | 22,9 | 25,4 | 27,9 |
| ( <b>F</b> ) - <i>in</i> | 6             | 7                 | 8             | 9    | 10   | 11   |
| ( <b>G</b> ) - <i>cm</i> | 16            | 17,1              | 18,2          | 19,2 | 20,4 | 21,5 |
| ( <b>G</b> ) - in        | 6 <b>-</b> 6½ | 6½ <del>-</del> 7 | 7 <b>-</b> 7½ | 71⁄2 | 8    | 81/2 |