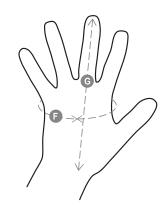

### **Size Guide**

| Taglie Internazionali    | XS     | S      | М      | L    | XL   | XXL  |
|--------------------------|--------|--------|--------|------|------|------|
| Taglie Numeriche         | 6      | 7      | 8      | 9    | 10   | 11   |
| ( <b>F</b> ) - <i>cm</i> | 15,2   | 17,8   | 20,3   | 22,9 | 25,4 | 27,9 |
| ( <b>F</b> ) - <i>in</i> | 6      | 7      | 8      | 9    | 10   | 11   |
| ( <b>G</b> ) - <i>cm</i> | 16     | 17,1   | 18,2   | 19,2 | 20,4 | 21,5 |
| ( <b>G</b> ) - in        | 6-61/2 | 61/2-7 | 7-71/2 | 71/2 | 8    | 81/2 |