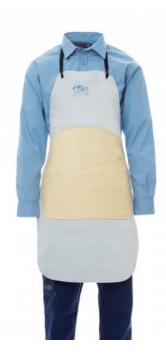

# 303P

000563-0149

Reinforced cowhide split leather apron,  $60 \times 90 \text{ cm}$ , Nappa leather reinforcement - Features: soft, strong, resistant - Strengths: protection, repels liquids - Areas of application: heavy-duty handling, suitable for contact with hot, deburred material, handling

in the presence of oil, grease, liquids **Composition:** BOVINE SPLIT LEATHER **Appearance:** SPLIT LEATHER APRON

Sizes:

Packaging: 1/50

MADE IN: MADE IN ITALY HS CODE: 42034000