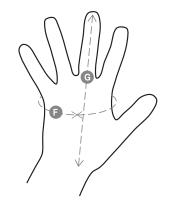

## Size Guide

| Taglie Internazionali    | XS            | S                 | М             | L    | XL   | XXL  |
|--------------------------|---------------|-------------------|---------------|------|------|------|
| Taglie Numeriche         | 6             | 7                 | 8             | 9    | 10   | 11   |
| ( <b>F</b> ) - <i>cm</i> | 15,2          | 17,8              | 20,3          | 22,9 | 25,4 | 27,9 |
| ( <b>F</b> ) - <i>in</i> | 6             | 7                 | 8             | 9    | 10   | 11   |
| ( <b>G</b> ) - <i>cm</i> | 16            | 17,1              | 18,2          | 19,2 | 20,4 | 21,5 |
| ( <b>G</b> ) - in        | 6 <b>-</b> 6½ | 6½ <del>-</del> 7 | 7 <b>-</b> 7½ | 71⁄2 | 8    | 81/2 |