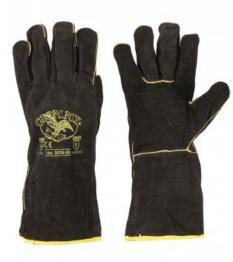

## Colors

000507-0160 Cowhide split leather gloves, flame retardant treatment, 35 cm, fabric lining - Features: soft, strong, resistant - Strengths: comfort, easy to use, grip, protection, precision - Areas of application: precision welding and heavy-duty handling with hot, deburred material

Composition: BOVINE SPLIT LEATHER Appearance: BOVINE SPLIT LEATHER Sizes: Packaging: 12/72

MADE IN: MADE IN CHINA HS CODE: 42032910

**307G** 

BLACK