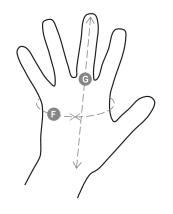

## Size Guide

| Taglie Internazionali    | XS            | S                 | М             | L    | XL   | XXL  |
|--------------------------|---------------|-------------------|---------------|------|------|------|
| Taglie Numeriche         | 6             | 7                 | 8             | 9    | 10   | 11   |
| ( <b>F</b> ) - <i>cm</i> | 15,2          | 17,8              | 20,3          | 22,9 | 25,4 | 27,9 |
| ( <b>F</b> ) - <i>in</i> | 6             | 7                 | 8             | 9    | 10   | 11   |
| ( <b>G</b> ) - <i>cm</i> | 16            | 17,1              | 18,2          | 19,2 | 20,4 | 21,5 |
| ( <b>G</b> ) - <i>in</i> | 6 <b>-</b> 6½ | 6½ <del>-</del> 7 | 7 <b>-</b> 7½ | 71⁄2 | 8    | 81⁄2 |