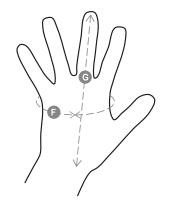

## Size Guide

| Taglie Internazionali    | XS            | S                 | М             | L    | XL   | XXL  |
|--------------------------|---------------|-------------------|---------------|------|------|------|
| Taglie Numeriche         | 6             | 7                 | 8             | 9    | 10   | 11   |
| ( <b>F</b> ) - <i>cm</i> | 15,2          | 17,8              | 20,3          | 22,9 | 25,4 | 27,9 |
| ( <b>F</b> ) - <i>in</i> | 6             | 7                 | 8             | 9    | 10   | 11   |
| ( <b>G</b> ) - <i>cm</i> | 16            | 17,1              | 18,2          | 19,2 | 20,4 | 21,5 |
| ( <b>G</b> ) - <i>in</i> | 6 <b>-</b> 6½ | 6½ <del>-</del> 7 | 7 <b>-</b> 7½ | 71⁄2 | 8    | 81⁄2 |