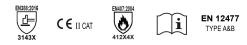

E IN INDIA HS CODE: 42032910



## Size Guide

| Taglie Internazionali    | XS            | S                 | М             | L    | XL   | XXL  |
|--------------------------|---------------|-------------------|---------------|------|------|------|
| Taglie Numeriche         | 6             | 7                 | 8             | 9    | 10   | 11   |
| ( <b>F</b> ) - <i>cm</i> | 15,2          | 17,8              | 20,3          | 22,9 | 25,4 | 27,9 |
| ( <b>F</b> ) - <i>in</i> | 6             | 7                 | 8             | 9    | 10   | 11   |
| ( <b>G</b> ) - <i>cm</i> | 16            | 17,1              | 18,2          | 19,2 | 20,4 | 21,5 |
| ( <b>G</b> ) - in        | 6 <b>-</b> 6½ | 6½ <del>-</del> 7 | 7 <b>-</b> 7½ | 71⁄2 | 8    | 81/2 |



Fields of use



## Certifications