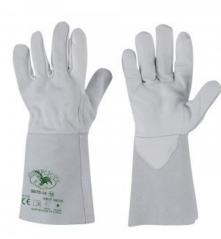

Colors

**50/70-14** 000500-0138

Cowhide grain gloves with split leather back - reinforced - wing thumb - 14 cm split leather cuff. - Features: soft, strong, resistant -Strengths: comfort, easy to use - Areas of application: general handling in dry conditions **Composition:** BOVINE GRAIN LEATHER **Appearance:** FULL GRAIN WITH SPLIT LEATHER BACK **Sizes: Packaging:** 12/120