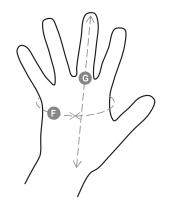

## Size Guide

| Taglie Internazionali    | XS            | S                 | М             | L    | XL   | XXL  |
|--------------------------|---------------|-------------------|---------------|------|------|------|
| Taglie Numeriche         | 6             | 7                 | 8             | 9    | 10   | 11   |
| ( <b>F</b> ) - <i>cm</i> | 15,2          | 17,8              | 20,3          | 22,9 | 25,4 | 27,9 |
| ( <b>F</b> ) - <i>in</i> | 6             | 7                 | 8             | 9    | 10   | 11   |
| ( <b>G</b> ) - <i>cm</i> | 16            | 17,1              | 18,2          | 19,2 | 20,4 | 21,5 |
| ( <b>G</b> ) - in        | 6 <b>-</b> 6½ | 6½ <del>-</del> 7 | 7 <b>-</b> 7½ | 71⁄2 | 8    | 81/2 |