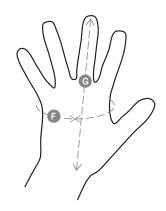

## **Size Guide**

| Taglie Internazionali    | XS     | S      | М      | L    | XL   | XXL  |
|--------------------------|--------|--------|--------|------|------|------|
| Taglie Numeriche         | 6      | 7      | 8      | 9    | 10   | 11   |
| ( <b>F</b> ) - <i>cm</i> | 15,2   | 17,8   | 20,3   | 22,9 | 25,4 | 27,9 |
| ( <b>F</b> ) - in        | 6      | 7      | 8      | 9    | 10   | 11   |
| ( <b>G</b> ) - cm        | 16     | 17,1   | 18,2   | 19,2 | 20,4 | 21,5 |
| (G) - in                 | 6-61/2 | 61/2-7 | 7-71/2 | 71/2 | 8    | 81/2 |