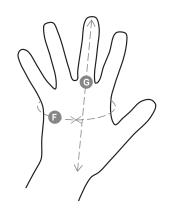

## **Size Guide**

| Taglie Internazionali    | XS     | S      | М      | L    | XL   | XXL  |
|--------------------------|--------|--------|--------|------|------|------|
| Taglie Numeriche         | 6      | 7      | 8      | 9    | 10   | 11   |
| ( <b>F</b> ) - <i>cm</i> | 15,2   | 17,8   | 20,3   | 22,9 | 25,4 | 27,9 |
| ( <b>F</b> ) - in        | 6      | 7      | 8      | 9    | 10   | 11   |
| ( <b>G</b> ) - cm        | 16     | 17,1   | 18,2   | 19,2 | 20,4 | 21,5 |
| (G) - in                 | 6-61/2 | 61/2-7 | 7-71/2 | 71/2 | 8    | 81/2 |