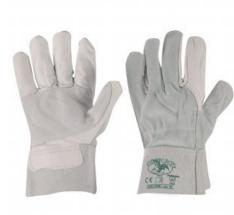

Colors

000498-0138 Cowhide grain gloves with split leather back - palm and thumb split leather reinforcement - wing thumb - leather cuff. - Features: soft, strong, resistant - Strengths: comfort, easy to use - Areas of application: general handling in dry conditions **Composition:** BOVINE GRAIN LEATHER **Appearance:** FULL GRAIN WITH SPLIT LEATHER BACK **Sizes: Packaging:** 12/120