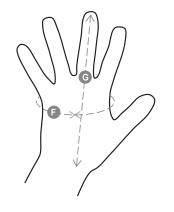

## Size Guide

| Taglie Internazionali    | XS            | S                 | М             | L    | XL   | XXL  |
|--------------------------|---------------|-------------------|---------------|------|------|------|
| Taglie Numeriche         | 6             | 7                 | 8             | 9    | 10   | 11   |
| ( <b>F</b> ) - <i>cm</i> | 15,2          | 17,8              | 20,3          | 22,9 | 25,4 | 27,9 |
| ( <b>F</b> ) - <i>in</i> | 6             | 7                 | 8             | 9    | 10   | 11   |
| ( <b>G</b> ) - <i>cm</i> | 16            | 17,1              | 18,2          | 19,2 | 20,4 | 21,5 |
| ( <b>G</b> ) - <i>in</i> | 6 <b>-</b> 6½ | 6½ <del>-</del> 7 | 7 <b>-</b> 7½ | 7½   | 8    | 81⁄2 |