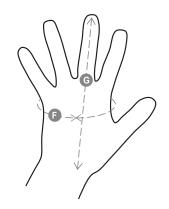

### **Size Guide**

| Taglie Internazionali    | XS     | S    | М      | L    | XL   | XXL  |
|--------------------------|--------|------|--------|------|------|------|
| Taglie Numeriche         | 6      | 7    | 8      | 9    | 10   | 11   |
| ( <b>F</b> ) - <i>cm</i> | 15,2   | 17,8 | 20,3   | 22,9 | 25,4 | 27,9 |
| ( <b>F</b> ) - <i>in</i> | 6      | 7    | 8      | 9    | 10   | 11   |
| ( <b>G</b> ) - <i>cm</i> | 16     | 17,1 | 18,2   | 19,2 | 20,4 | 21,5 |
| ( <b>G</b> ) - in        | 6-61/2 | 6½-7 | 7-71/2 | 7½   | 8    | 81/2 |