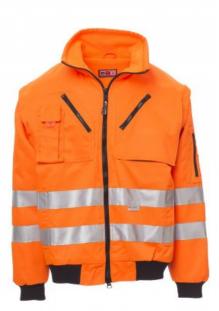

# **STREET**

000348-0092

Men's high-visibility, lightweight jacket with 3M stripes, detachable sleeves, 8 mm plastic zip with double metal pull, elasticated cuffs and hem, two front pockets with zip, two breast pockets with zip, mobile phone pocket, one outer zip on the chest for easier printing/embroidery, one multi-function pocket on the sleeve. Pile lining, one inner pocket, zip for easier printing/embroidery.

**Composition:** 80% POLYESTER + 20% COTTON **Appearance:** POLYESTER/COTTON TAFFET

Weight: 285 GR/MQ

Sizes:

**Packaging:** 1/5

MADE IN: MADE IN CHINA HS CODE: 62019200