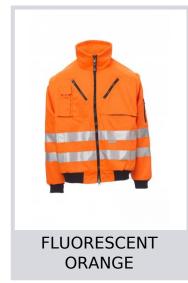

# **STREET**

000348-0092

Men's high-visibility, lightweight jacket with 3M stripes, detachable sleeves, 8 mm plastic zip with double metal pull, elasticated cuffs and hem, two front pockets with zip, two breast pockets with zip, mobile phone pocket, one outer zip on the chest for easier printing/embroidery, one multi-function pocket on the sleeve. Pile lining, one inner pocket, zip for easier printing/embroidery.

**Composition:** 80% POLYESTER + 20% COTTON **Appearance:** POLYESTER/COTTON TAFFET

Weight: 285 GR/MQ

Sizes:

**Packaging:** 1/5

MADE IN: MADE IN CHINA HS CODE: 62019200

#### Colors