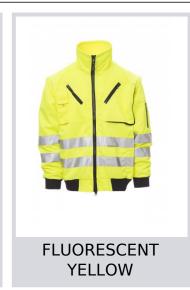

# **STREET**

000348-0092

Men's high-visibility, lightweight jacket with 3M stripes, detachable sleeves, 8 mm plastic zip with double metal pull, elasticated cuffs and hem, two front pockets with zip, two breast pockets with zip, mobile phone pocket, one outer zip on the chest for easier printing/embroidery, one multi-function pocket on the sleeve. Pile lining, one inner pocket, zip for easier printing/embroidery.

**Composition:** 80% POLYESTER + 20% COTTON **Appearance:** POLYESTER/COTTON TAFFET

Weight: 285 GR/MQ

Sizes:

**Packaging:** 1/5

MADE IN: MADE IN CHINA HS CODE: 62019200

#### Colors