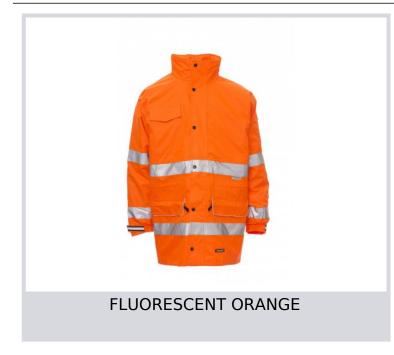

# **AIRPLUS**

000349-0093

Men's all-purpose, high-visibility parka with 3M stripes, comprising an outer, unpadded jacket, with plastic zip with metal pull or with flap and buttons, fitted, foldaway hood with drawstring, elasticated adjustable cuffs, two roomy front packets with zip and flap, mobile phone pocket, heat taped seams. Jacket with detachable sleeves, padded, plastic zip with metal pull, elasticated cuffs, two front pockets with zip, badge holder, micro-fleece inside collar, inner zip.

**Composition:** 100% PU COATED POLYESTER

Appearance: PU COATED POLYESTER TAFFETA 300D

Weight: 170 GR/MQ

Sizes:

Packaging: 1/10

MADE IN: MADE IN CHINA

**HS CODE:** 62019300