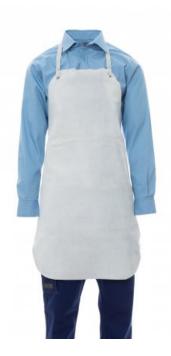

# **ALL302**

000564-0149

Reinforced cowhide split leather apron, 60 x 90 cm, aluminium reinforcement. - Features: soft, strong, resistant - Strengths: protection - Areas of application: precision welding and heavy-duty

handling with hot, deburred material **Composition:** BOVINE SPLIT LEATHER **Appearance:** SPLIT LEATHER APRON

Sizes:

Packaging: 1/50

MADE IN: MADE IN ITALY HS CODE: 42034000