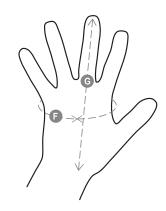

### **Size Guide**

| Taglie Internazionali    | XS     | S    | М      | L    | XL   | XXL  |
|--------------------------|--------|------|--------|------|------|------|
| Taglie Numeriche         | 6      | 7    | 8      | 9    | 10   | 11   |
| ( <b>F</b> ) - <i>cm</i> | 15,2   | 17,8 | 20,3   | 22,9 | 25,4 | 27,9 |
| ( <b>F</b> ) - <i>in</i> | 6      | 7    | 8      | 9    | 10   | 11   |
| ( <b>G</b> ) - <i>cm</i> | 16     | 17,1 | 18,2   | 19,2 | 20,4 | 21,5 |
| ( <b>G</b> ) - in        | 6-61/2 | 6½-7 | 7-71/2 | 71/2 | 8    | 81/2 |