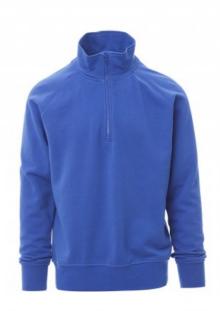

## **AUSTIN**

001380-0412

Men's sweatshirt, with matching half zip in plastic with rubberisedeffect metal pull, raglan sleeves, stretch rib cuffs and waist,

reinforced seams.

**Composition:** 100% COTTON **Appearance:** BRUSHED-WASHED

Weight: 330 GR/MQ

Sizes:

Packaging: 1/20

**MADE IN: MADE IN PAKISTAN** 

**HS CODE:** 61102091