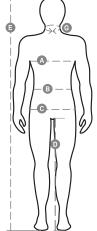

## **Size Guide**

| International Sizes | XXS     |       | XS |    | S   |     | M       |     | L   |     | XL      |      | XXL   |       | 3XL   |     | 4XL |     | 5XL |       |
|---------------------|---------|-------|----|----|-----|-----|---------|-----|-----|-----|---------|------|-------|-------|-------|-----|-----|-----|-----|-------|
| IT - DE             | 36      | 38    | 40 | 42 | 44  | 46  | 48      | 50  | 52  | 54  | 56      | 58   | 60    | 62    | 64    | 66  | 68  | 70  | 72  | 74    |
| FR - ES             | 32      | 34    | 36 | 38 | 40  | 42  | 44      | 46  | 48  | 50  | 52      | 54   | 56    | 58    | 60    | 62  | 64  | 66  | 68  | 70    |
| UK                  | 29      | 30    | 31 | 33 | 34  | 36  | 38      | 39  | 41  | 42  | 44      | 46   | 47    | 48    | 50    | 52  | 53  | 55  | 56  | 58    |
| (G) - cm            | 37      | 37    | 38 | 38 | 39  | 39  | 40      | 40  | 41  | 41  | 42,5    | 42,5 | 44    | 44    | 45    | 45  | 46  | 46  | 47  | 47    |
| (G) - in            | 141/2   | 141/2 | 15 | 15 | 15½ | 15½ | 15¾     | 15¾ | 16  | 16  | 163/4   | 16¾  | 171/4 | 171/4 | 173/4 | 17¾ | 18  | 18  | 18½ | 181/2 |
| (A) - cm            | 72      | 76    | 80 | 84 | 88  | 92  | 96      | 100 | 104 | 108 | 112     | 116  | 120   | 124   | 128   | 132 | 136 | 140 | 144 | 148   |
| (A) - in            | 28      | 30    | 31 | 33 | 34  | 36  | 38      | 39  | 41  | 42  | 44      | 46   | 47    | 48    | 50    | 52  | 53  | 55  | 56  | 58    |
| (B) - cm            | 64      | 68    | 72 | 74 | 76  | 80  | 84      | 88  | 92  | 96  | 100     | 104  | 108   | 112   | 116   | 120 | 124 | 128 | 132 | 136   |
| (B) - in            | 25      | 27    | 28 | 29 | 30  | 32  | 33      | 34  | 36  | 38  | 40      | 41   | 43    | 45    | 46    | 48  | 49  | 51  | 52  | 54    |
| (C) - cm            | 80      | 84    | 88 | 90 | 92  | 96  | 100     | 104 | 108 | 112 | 116     | 120  | 124   | 128   | 132   | 136 | 140 | 144 | 148 | 152   |
| (C) - in            | 31      | 33    | 34 | 35 | 36  | 38  | 39      | 41  | 42  | 44  | 46      | 47   | 49    | 50    | 52    | 53  | 55  | 56  | 58  | 59    |
| ( <b>D</b> ) - cm   | 82      | 82    | 84 | 84 | 85  | 85  | 86      | 86  | 87  | 87  | 88      | 88   | 88    | 88    | 88    | 88  | 89  | 89  | 89  | 89    |
| ( <b>D</b> ) - in   | 32      | 32    | 33 | 33 | 33  | 33  | 33      | 33  | 34  | 34  | 34      | 34   | 34    | 34    | 34    | 34  | 35  | 35  | 35  | 35    |
| (E) - cm            | 170/181 |       |    |    |     |     | 175/187 |     |     |     | 175/189 |      |       |       |       |     |     |     |     |       |
| (E) - in            | 67/71   |       |    |    |     |     | 69/73   |     |     |     | 69/75   |      |       |       |       |     |     |     |     |       |