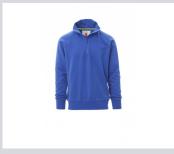

## **AUSTIN**

001380-0412

Men's sweatshirt, with matching half zip in plastic with rubberisedeffect metal pull, raglan sleeves, stretch rib cuffs and waist,

reinforced seams.

**Composition:** 100% COTTON **Appearance:** BRUSHED-WASHED

Weight: 330 GR/MQ

Sizes:

Packaging: 1/20

**MADE IN: MADE IN PAKISTAN** 

**HS CODE:** 61102091

## Colors

NAVY BLUE

BLACK

SMOKE

**ROYAL BLUE** 