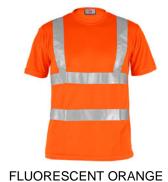

## **ITEM'S DESCRIPTION:**

Short-sleeved, round neck T-shirt, high visibility with reflective stripes, covered neck seam.