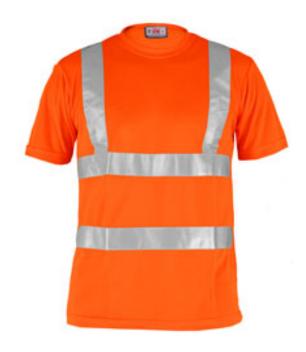

## **ITEM'S DESCRIPTION:**

Short-sleeved, round neck T-shirt, high visibility with reflective stripes, covered neck seam.