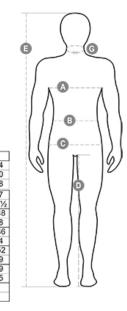

|                   | XXS     | XS   |       | S     |       | M       |       | L   |       | ]   |  |
|-------------------|---------|------|-------|-------|-------|---------|-------|-----|-------|-----|--|
| IT - DE           | 38      | 40   | 42    | 44    | 46    | 48      | 50    | 52  | 54    | 1   |  |
| FR - ES           | 34      | 36   | 38    | 40    | 42    | 44      | 46    | 48  | 50    |     |  |
| UK                | 30      | 31   | 33    | 34    | 36    | 38      | 39    | 41  | 42    |     |  |
| (G) - cm          | 37      | 38   | 38    | 39    | 39    | 40      | 40    | 41  | 41    | ĺ   |  |
| (G) - in          | 141/2   | 15   | 15    | 151/2 | 151/2 | 153/4   | 153/4 | 16  | 16    | 1   |  |
| (A) - cm          | 76      | 80   | 84    | 88    | 92    | 96      | 100   | 104 | 108   | 1   |  |
| (A) - in          | 30      | 31   | 33    | 34    | 36    | 38      | 39    | 41  | 42    | 1   |  |
| (B) - cm          | 68      | 72   | 74    | 76    | 80    | 84      | 88    | 92  | 96    | 1   |  |
| (B) - in          | 27      | 28   | 29    | 30    | 32    | 33      | 34    | 36  | 38    |     |  |
| (C) - cm          | 84      | 88   | 90    | 92    | 96    | 100     | 104   | 108 | 112   | 1   |  |
| (C) - in          | 33      | 34   | 35    | 36    | 38    | 39      | 41    | 42  | 44    |     |  |
| (D) - cm          | 82      | 84   | 84    | 85    | 85    | 86      | 86    | 87  | 87    | ]   |  |
| ( <b>D</b> ) - in | 32      | 33   | 33    | 33    | 33    | 33      | 33    | 34  | 34    |     |  |
| (E) - cm          | 170/181 |      |       |       |       | 175/187 |       |     |       | 1   |  |
| (E) - in          | 67/71   |      |       |       |       | 69/73   |       |     |       | J   |  |
|                   | X       | L    | X     | XXL   |       | 3XL     |       | 4XL |       | 5XL |  |
| IT - DE           | 56      | 58   | 60    | 62    | 64    | 66      | 68    | 70  | 72    | 74  |  |
| FR - ES           | 52      | 54   | 56    | 58    | 60    | 62      | 64    | 66  | 68    | 70  |  |
| UK                | 44      | 46   | 47    | 48    | 50    | 52      | 53    | 55  | 56    | 58  |  |
| (G) - cm          | 42,5    | 42,5 | 44    | 44    | 45    | 45      | 46    | 46  | 47    | 47  |  |
| (G) - in          | 163/4   | 16¾  | 171/4 | 171/4 | 173/4 | 173/4   | 18    | 18  | 181/2 | 181 |  |
| (A) - cm          | 112     | 116  | 120   | 124   | 128   | 132     | 136   | 140 | 144   | 148 |  |

| _,              |         |       |       |       |     |       |     |     |       |       |  |
|-----------------|---------|-------|-------|-------|-----|-------|-----|-----|-------|-------|--|
|                 | XL      |       | XXL   |       | 3XL |       | 4XL |     | 5XL   |       |  |
| T - DE          | 56      | 58    | 60    | 62    | 64  | 66    | 68  | 70  | 72    | 74    |  |
| FR - ES         | 52      | 54    | 56    | 58    | 60  | 62    | 64  | 66  | 68    | 70    |  |
| JK              | 44      | 46    | 47    | 48    | 50  | 52    | 53  | 55  | 56    | 58    |  |
| G) - cm         | 42,5    | 42,5  | 44    | 44    | 45  | 45    | 46  | 46  | 47    | 47    |  |
| G) - in         | 163/4   | 163/4 | 171/4 | 171/4 | 17¾ | 173/4 | 18  | 18  | 181/2 | 181/2 |  |
| A) - cm         | 112     | 116   | 120   | 124   | 128 | 132   | 136 | 140 | 144   | 148   |  |
| A) - in         | 44      | 46    | 47    | 48    | 50  | 52    | 53  | 55  | 56    | 58    |  |
| B) - cm         | 100     | 104   | 108   | 112   | 116 | 120   | 124 | 128 | 132   | 136   |  |
| B) - in         | 40      | 41    | 43    | 45    | 46  | 48    | 49  | 51  | 52    | 54    |  |
| C) - cm         | 116     | 120   | 124   | 128   | 132 | 136   | 140 | 144 | 148   | 152   |  |
| C) - in         | 46      | 47    | 49    | 50    | 52  | 53    | 55  | 56  | 58    | 59    |  |
| <b>D</b> ) - cm | 88      | 88    | 88    | 88    | 88  | 88    | 89  | 89  | 89    | 89    |  |
| <b>D</b> ) - in | 34      | 34    | 34    | 34    | 34  | 34    | 35  | 35  | 35    | 35    |  |
| E) - cm         | 175/189 |       |       |       |     |       |     |     |       |       |  |
| E) - in         | 69/75   |       |       |       |     |       |     |     |       |       |  |
|                 |         |       |       |       |     |       |     |     |       |       |  |
|                 |         |       |       |       |     |       |     |     |       |       |  |