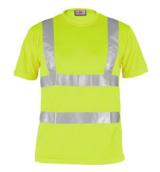

## **ITEM'S DESCRIPTION:**

Short-sleeved, round neck T-shirt, high visibility with reflective stripes, covered neck seam.