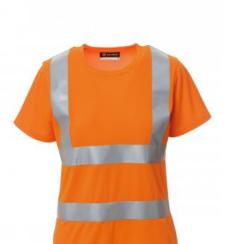

# **AVENUE LADY**

001483-0028

Women's short-sleeved, round neck high visibility T-shirt with

reflective stripes, covered neck seam. **Composition:** 100% POLYESTER

**Appearance:** DRY-TECH **Weight:** 150 GR/MQ