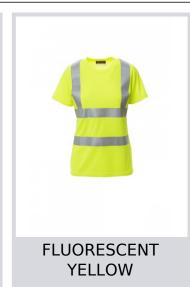

# **AVENUE LADY**

001483-0028

Women's short-sleeved, round neck high visibility T-shirt with

reflective stripes, covered neck seam. **Composition:** 100% POLYESTER

**Appearance:** DRY-TECH **Weight:** 150 GR/MQ

Sizes:

Packaging: /50

MADE IN: MADE IN CHINA HS CODE: 61103091

#### Colors











### **Size Guide**

| International Sizes | XS      |    | S     |       | M    |      | L       |      | XL  |     | XXL |     | 3XL |     |
|---------------------|---------|----|-------|-------|------|------|---------|------|-----|-----|-----|-----|-----|-----|
| IT                  | 34      | 36 | 38    | 40    | 42   | 44   | 46      | 48   | 50  | 52  | 54  | 56  | 58  | 60  |
| FR - ES             | 30      | 32 | 34    | 36    | 38   | 40   | 42      | 44   | 46  | 48  | 50  | 52  | 54  | 56  |
| DE                  | 28      | 30 | 32    | 34    | 36   | 38   | 40      | 42   | 44  | 46  | 48  | 50  | 52  | 54  |
| UK                  | 2       | 4  | 6     | 8     | 10   | 12   | 14      | 16   | 18  | 20  | 22  | 24  | 26  | 28  |
| ( <b>G</b> ) - cm   | 36      | 36 | 3