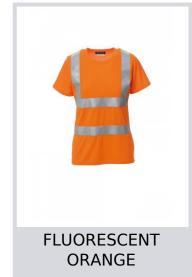

# **AVENUE LADY**

001483-0028

Women's short-sleeved, round neck high visibility T-shirt with

reflective stripes, covered neck seam. **Composition:** 100% POLYESTER

**Appearance:** DRY-TECH **Weight:** 150 GR/MQ

Sizes:

Packaging: /50

MADE IN: MADE IN CHINA HS CODE: 61103091

#### Colors











### **Size Guide**

| International Sizes | XS      |    | S     |       | M    |      | L       |      | XL  |     | XXL |     | 3XL |     |
|---------------------|---------|----|-------|-------|------|------|---------|------|-----|-----|-----|-----|-----|-----|
| IT                  | 34      | 36 | 38    | 40    | 42   | 44   | 46      | 48   | 50  | 52  | 54  | 56  | 58  | 60  |
| FR - ES             | 30      | 32 | 34    | 36    | 38   | 40   | 42      | 44   | 46  | 48  | 50  | 52  | 54  | 56  |
| DE                  | 28      | 30 | 32    | 34    | 36   | 38   | 40      | 42   | 44  | 46  | 48  | 50  | 52  | 54  |
| UK                  | 2       | 4  | 6     | 8     | 10   | 12   | 14      | 16   | 18  | 20  | 22  | 24  | 26  | 28  |
| ( <b>G</b> ) - cm   | 36      | 36 |