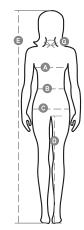

### **Size Guide**

| International Sizes | XS      |    | S     |       | M    |      | L       |      | XL  |     | XXL |     | 3XL |     |
|---------------------|---------|----|-------|-------|------|------|---------|------|-----|-----|-----|-----|-----|-----|
| IT                  | 34      | 36 | 38    | 40    | 42   | 44   | 46      | 48   | 50  | 52  | 54  | 56  | 58  | 60  |
| FR - ES             | 30      | 32 | 34    | 36    | 38   | 40   | 42      | 44   | 46  | 48  | 50  | 52  | 54  | 56  |
| DE                  | 28      | 30 | 32    | 34    | 36   | 38   | 40      | 42   | 44  | 46  | 48  | 50  | 52  | 54  |
| UK                  | 2       | 4  | 6     | 8     | 10   | 12   | 14      | 16   | 18  | 20  | 22  | 24  | 26  | 28  |
| ( <b>G</b> ) - cm   | 36      | 36 | 37    | 37    | 38,5 | 38,5 | 39,5    | 39,5 | 41  | 41  | 42  | 42  | 43  | 43  |
| (G) - in            | 14      | 14 | 141/2 | 141/2 | 15   | 15   | 15½     | 15½  | 16  | 16  | 16½ | 16½ | 17  | 17  |
| (A) - cm            | 72      | 76 | 80    | 84    | 88   | 92   | 96      | 100  | 104 | 108 | 112 | 116 | 120 | 124 |
| (A) - in            | 28      | 30 | 31    | 33    | 35   | 36   | 37      | 39   | 41  | 42  | 44  | 45  | 47  | 48  |
| ( <b>B</b> ) - cm   | 54      | 58 | 62    | 66    | 70   | 74   | 76      | 80   | 84  | 88  | 92  | 96  | 100 | 104 |
| ( <b>B</b> ) - in   | 21      | 23 | 24    | 26    | 27   | 29   | 30      | 31   | 33  | 35  | 36  | 38  | 39  | 41  |
| (C) - cm            | 80      | 84 | 88    | 92    | 96   | 100  | 104     | 108  | 112 | 116 | 120 | 124 | 128 | 132 |
| (C) - in            | 31      | 33 | 35    | 36    | 38   | 39   | 41      | 42   | 44  | 45  | 47  | 48  | 50  | 51  |
| ( <b>D</b> ) - cm   | 81      | 81 | 82    | 82    | 82   | 82   | 83      | 83   | 84  | 84  | 84  | 84  | 85  | 85  |
| ( <b>D</b> ) - in   | 32      | 32 | 32    | 32    | 32   | 32   | 32      | 32   | 33  | 33  | 33  | 33  | 34  | 34  |
| (E) - cm            | 160/175 |    |       |       |      |      | 168/185 |      |     |     |     |     |     |     |
| (E) - in            | 63/69   |    |       |       |      |      | 66/73   |      |     |     |     |     |     |     |