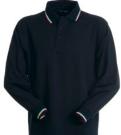

## **PAYPER - POLO SHIRTS**

**TECHNICAL DATASHEET** 

**ITEM'S DESCRIPTION:** 

Unisex short-sleeved polo shirt with 3 matching buttons, collar and sleeve trim (colours of the flag), rib collar and cuffs, side vents, concealed collar stitching, side reinforcement tape, inner neck tape

**RED/ITALY** 

**BLACK/ITALY** 

NAVY BLUE/ITALY ROYAL BLUE/ITALY MARS RED/ITALY