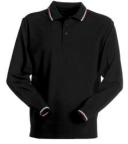

## **PAYPER - POLO SHIRTS**

**TECHNICAL DATASHEET** 

**ITEM'S DESCRIPTION:** 

Unisex short-sleeved polo shirt with 3 matching buttons, collar and sleeve trim (colours of the flag), rib collar and cuffs, side vents, concealed collar stitching, side reinforcement tape, inner neck tape

**RED/ITALY** 

**BLACK/ITALY** 

NAVY BLUE/ITALY ROYAL BLUE/ITALY MARS RED/ITALY