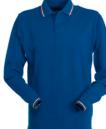

## **PAYPER - POLO SHIRTS**

**TECHNICAL DATASHEET** 

**ITEM'S DESCRIPTION:** 

Unisex short-sleeved polo shirt with 3 matching buttons, collar and sleeve trim (colours of the flag), rib collar and cuffs, side vents, concealed collar stitching, side reinforcement tape, inner neck tape

**RED/ITALY** 

**BLACK/ITALY** 

NAVY BLUE/ITALY ROYAL BLUE/ITALY MARS RED/ITALY