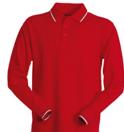

## **PAYPER - POLO SHIRTS**

**TECHNICAL DATASHEET** 

**ITEM'S DESCRIPTION:** 

Unisex short-sleeved polo shirt with 3 matching buttons, collar and sleeve trim (colours of the flag), rib collar and cuffs, side vents, concealed collar stitching, side reinforcement tape, inner neck tape

**RED/ITALY** 

**BLACK/ITALY** 

NAVY BLUE/ITALY ROYAL BLUE/ITALY MARS RED/ITALY