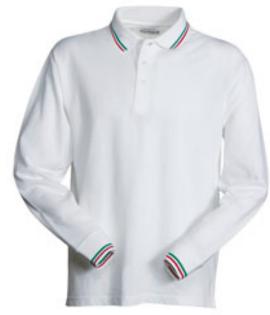

## **PAYPER - POLO SHIRTS**

**TECHNICAL DATASHEET** 

**ITEM'S DESCRIPTION:** 

Unisex short-sleeved polo shirt with 3 matching buttons, collar and sleeve trim (colours of the flag), rib collar and cuffs, side vents, concealed collar stitching, side reinforcement tape, inner neck tape

## **CARE LABEL:**

**FABRIC/YARN: PIQUET** 

100% COTTON 210 GR/MQ

AVAILABLE SIZES: XXS-XS-S-M-L-XL-XXL-3XL-4XL-5XL

(4XL-5XL navy blue, red, white)

MADE IN: MADE IN BANGLADESH

MADE IN PAKISTAN

**HS CODE: 61102091** 