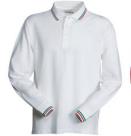

## **PAYPER - POLO SHIRTS**

**TECHNICAL DATASHEET** 

**ITEM'S DESCRIPTION:** 

Unisex short-sleeved polo shirt with 3 matching buttons, collar and sleeve trim (colours of the flag), rib collar and cuffs, side vents, concealed collar stitching, side reinforcement tape, inner neck tape

**RED/ITALY** 

**BLACK/ITALY** 

NAVY BLUE/ITALY ROYAL BLUE/ITALY MARS RED/ITALY