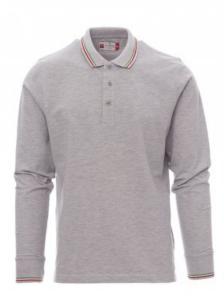

# **AVIAZIONE MELANGE**

000958-0328

Unisex short-sleeved polo shirt with 3 matching buttons, collar and sleeve trim (colours of the flag), rib collar and cuffs, side vents, concealed collar stitching, side reinforcement tape, inner neck tape

**Composition:** 93% COTTON + 7% VISCOSE

**Appearance: PIQUET 7% VISCOSE** 

Weight: 210 GR/MQ

Sizes:

Packaging: 5/25

MADE IN: MADE IN BANGLADESH MADE IN PAKISTAN

**HS CODE:** 61051000