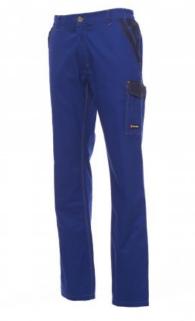

## **CANYON** 000321-0084

Packaging: 1/20

Multi-season unisex trousers with side elastic and waist belt loops. Zip fastening with metal button, two classic front pockets and a zip pocket, a LOCK SYSTEM side pocket, a double tape measure pocket on the left side, two back pockets, one open and one with flap and Velcro. Contrasting inserts and stitching, reflex stripes on the back pocket, triple seams on the inner leg. **Composition:** 100% COTTON **Appearance:** TWILL **Weight:** 265 GR/MQ **Sizes:** 