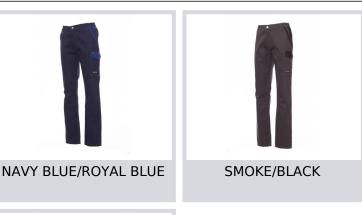

## **CANYON** 000321-0084

Packaging: 1/20

Multi-season unisex trousers with side elastic and waist belt loops. Zip fastening with metal button, two classic front pockets and a zip pocket, a LOCK SYSTEM side pocket, a double tape measure pocket on the left side, two back pockets, one open and one with flap and Velcro. Contrasting inserts and stitching, reflex stripes on the back pocket, triple seams on the inner leg. **Composition:** 100% COTTON **Appearance:** TWILL **Weight:** 265 GR/MQ **Sizes:** 

**MADE IN:** MADE IN BANGLADESH MADE IN PAKISTAN **HS CODE:** 62034211



## Size Guide



Colors





## Washing instructions



## Certifications