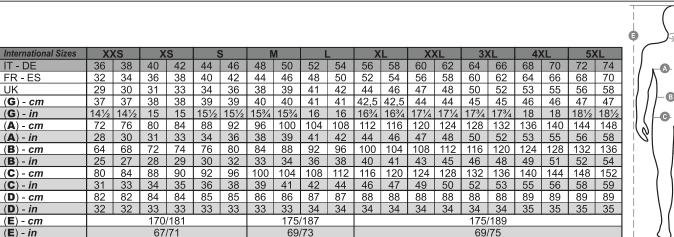

## **CANYON** 000321-0084

Packaging: 1/20

Multi-season unisex trousers with side elastic and waist belt loops. Zip fastening with metal button, two classic front pockets and a zip pocket, a LOCK SYSTEM side pocket, a double tape measure pocket on the left side, two back pockets, one open and one with flap and Velcro. Contrasting inserts and stitching, reflex stripes on the back pocket, triple seams on the inner leg. **Composition:** 100% COTTON **Appearance:** TWILL **Weight:** 265 GR/MQ **Sizes:** 

**MADE IN:** MADE IN BANGLADESH MADE IN PAKISTAN **HS CODE:** 62034211



## Size Guide



Colors





## Washing instructions



## Certifications