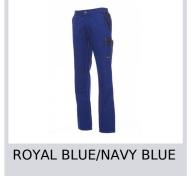

## **CANYON** 000321-0084

Packaging: 1/20

Multi-season unisex trousers with side elastic and waist belt loops. Zip fastening with metal button, two classic front pockets and a zip pocket, a LOCK SYSTEM side pocket, a double tape measure pocket on the left side, two back pockets, one open and one with flap and Velcro. Contrasting inserts and stitching, reflex stripes on the back pocket, triple seams on the inner leg. **Composition:** 100% COTTON **Appearance:** TWILL **Weight:** 265 GR/MQ **Sizes:** 

**MADE IN:** MADE IN BANGLADESH MADE IN PAKISTAN **HS CODE:** 62034211



## Size Guide



Colors





## Washing instructions



## Certifications