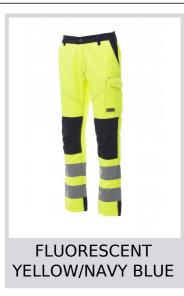

## **CHARTER TECH**

001406-0407

All-season men's trousers with kneepad holder, high visibility with reflective stripes, side elastic and waist belt loops, zip fastening with plastic button, two classic front pockets, one side pocket with LOCK SYSTEM, one tape measure pocket, smartphone holder, two back pockets, one open and with reflective stripes and one closed with flap and Velcro. Contrasting triple seams on the crotch and inside leg.

**Composition:** 50% COTTON 50% POLYESTER

**Appearance: TWILL** Weight: 250 GR/MQ

Sizes:

Packaging: 1/20

MADE IN: MADE IN CHINA **HS CODE:** 62034235













#### Colors





#### **Size Guide**

| International Sizes | XXS     |       | XS |    | S   |     | M       |       | L   |     | XL      |       | XXL   |       | 3XL   |       | 4XL |     | 5XL |     |  |
|---------------------|---------|-------|----|----|-----|-----|---------|-------|-----|-----|---------|-------|-------|-------|-------|-------|-----|-----|-----|-----|--|
| IT - DE             | 36      | 38    | 40 | 42 | 44  | 46  | 48      | 50    | 52  | 54  | 56      | 58    | 60    | 62    | 64    | 66    | 68  | 70  | 72  | 74  |  |
| FR - ES             | 32      | 34    | 36 | 38 | 40  | 42  | 44      | 46    | 48  | 50  | 52      | 54    | 56    | 58    | 60    | 62    | 64  | 66  | 68  | 70  |  |
| UK                  | 29      | 30    | 31 | 33 | 34  | 36  | 38      | 39    | 41  | 42  |