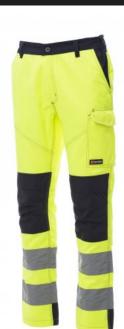

## **CHARTER TECH**

001406-0407

All-season men's trousers with kneepad holder, high visibility with reflective stripes, side elastic and waist belt loops, zip fastening with plastic button, two classic front pockets, one side pocket with LOCK SYSTEM, one tape measure pocket, smartphone holder, two back pockets, one open and with reflective stripes and one closed with flap and Velcro. Contrasting triple seams on the crotch and inside leg.

**Composition:** 50% COTTON 50% POLYESTER

**Appearance: TWILL** Weight: 250 GR/MQ

Sizes:

Packaging: 1/20

MADE IN: MADE IN CHINA **HS CODE:** 62034235