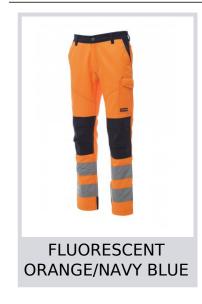

## **CHARTER TECH**

001406-0407

All-season men's trousers with kneepad holder, high visibility with reflective stripes, side elastic and waist belt loops, zip fastening with plastic button, two classic front pockets, one side pocket with LOCK SYSTEM, one tape measure pocket, smartphone holder, two back pockets, one open and with reflective stripes and one closed with flap and Velcro. Contrasting triple seams on the crotch and inside leg.

**Composition:** 50% COTTON 50% POLYESTER

**Appearance: TWILL** Weight: 250 GR/MQ

Sizes:

Packaging: 1/20

MADE IN: MADE IN CHINA **HS CODE:** 62034235













#### Colors





#### **Size Guide**

| International Sizes | XXS     |       | XS |    | S   |     | M       |       | L   |     | XL      |       | XXL   |       | 3XL   |       | 4XL |     | 5XL |     |  |
|---------------------|---------|-------|----|----|-----|-----|---------|-------|-----|-----|---------|-------|-------|-------|-------|-------|-----|-----|-----|-----|--|
| IT - DE             | 36      | 38    | 40 | 42 | 44  | 46  | 48      | 50    | 52  | 54  | 56      | 58    | 60    | 62    | 64    | 66    | 68  | 70  | 72  | 74  |  |
| FR - ES             | 32      | 34    | 36 | 38 | 40  | 42  | 44      | 46    | 48  | 50  | 52      | 54    | 56    | 58    | 60    | 62    | 64  | 66  | 68  | 70  |  |
| UK                  | 29      | 30    | 31 | 33 | 34  | 36  | 38      | 39    | 41  | 42