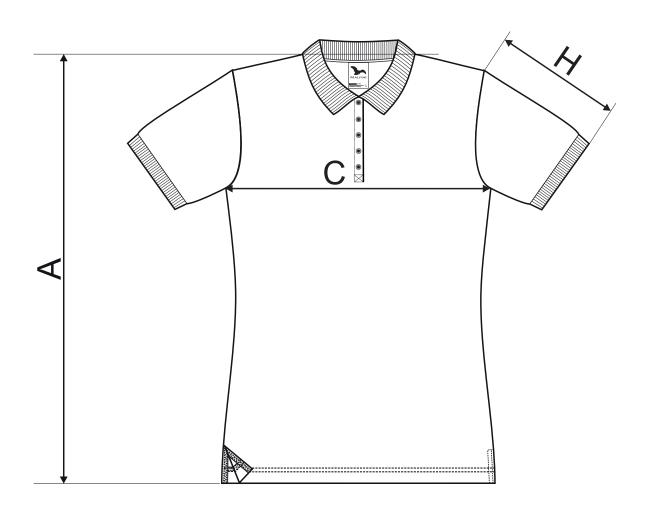

## SIZE SPECIFICATION [cm]

| size | XS   | S  | M    | L  | XL   | 2XL |
|------|------|----|------|----|------|-----|
| Α    | 63   | 65 | 67   | 69 | 71   | 73  |
| С    | 38   | 42 | 46   | 50 | 55   | 61  |
| Н    | 15,5 | 16 | 16,5 | 17 | 17,5 | 18  |

All size specifications listed are in cm. Accepted tolerance of up to  $\pm$  5%.