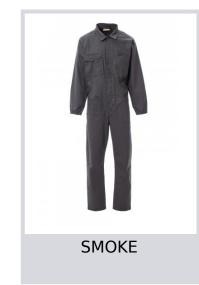

# **COVER**

001262-0331

Tracksuit, central zip with double metal pull, elastic at the wrists and internally at the back of the waist. Two patch pockets, two chest pockets including smartphone holder, badge holder, pen holder and Velcro flap closure, tape measure pocket. Double seams

on the crotch and inside leg. **Composition:** 100% COTTON **Appearance:** SANFOR TWILL

Weight: 260 GR/MQ

Sizes:

Packaging: 1/10

MADE IN: MADE IN PAKISTAN

**HS CODE:** 62113210

### Colors











## **Size Guide**

| International Sizes | XXS     |       | XS |    | S   |     | M       |     | L   |     | XL      |       | XXL   |       | 3XL   |       | 4XL |     | 5XL |     |
|---------------------|---------|-------|----|----|-----|-----|---------|-----|-----|-----|---------|-------|-------|-------|-------|-------|-----|-----|-----|-----|
| IT - DE             | 36      | 38    | 40 | 42 | 44  | 46  | 48      | 50  | 52  | 54  | 56      | 58    | 60    | 62    | 64    | 66    | 68  | 70  | 72  | 74  |
| FR - ES             | 32      | 34    | 36 | 38 | 40  | 42  | 44      | 46  | 48  | 50  | 52      | 54    | 56    | 58    | 60    | 62    | 64  | 66  | 68  | 70  |
| UK                  | 29      | 30    | 31 | 33 | 34  | 36  | 38      | 39  | 41  | 42  | 44      | 46