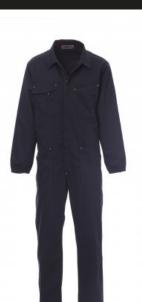

# **COVER**

001262-0331

Tracksuit, central zip with double metal pull, elastic at the wrists and internally at the back of the waist. Two patch pockets, two chest pockets including smartphone holder, badge holder, pen holder and Velcro flap closure, tape measure pocket. Double seams

on the crotch and inside leg. **Composition:** 100% COTTON **Appearance:** SANFOR TWILL

Weight: 260 GR/MQ

Sizes:

Packaging: 1/10

MADE IN: MADE IN PAKISTAN

**HS CODE:** 62113210