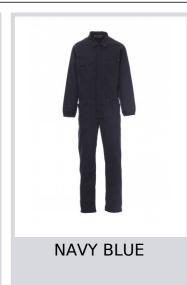

# **COVER**

001262-0331

Tracksuit, central zip with double metal pull, elastic at the wrists and internally at the back of the waist. Two patch pockets, two chest pockets including smartphone holder, badge holder, pen holder and Velcro flap closure, tape measure pocket. Double seams

on the crotch and inside leg. **Composition:** 100% COTTON **Appearance:** SANFOR TWILL

Weight: 260 GR/MQ

Sizes:

Packaging: 1/10

MADE IN: MADE IN PAKISTAN

**HS CODE:** 62113210

### Colors











## **Size Guide**

| International Sizes | XXS     |       | XS |    | S   |     | M       |     | L   |     | XL      |       | XXL   |       | 3XL   |       | 4XL |     | 5XL |     |
|---------------------|---------|-------|----|----|-----|-----|---------|-----|-----|-----|---------|-------|-------|-------|-------|-------|-----|-----|-----|-----|
| IT - DE             | 36      | 38    | 40 | 42 | 44  | 46  | 48      | 50  | 52  | 54  | 56      | 58    | 60    | 62    | 64    | 66    | 68  | 70  | 72  | 74  |
| FR - ES             | 32      | 34    | 36 | 38 | 40  | 42  | 44      | 46  | 48  | 50  | 52      | 54    | 56    | 58    | 60    | 62    | 64  | 66  | 68  | 70  |
| UK                  | 29      | 30    | 31 | 33 | 34  | 36  | 38      | 39  | 41  | 42  | 44      | 46    |