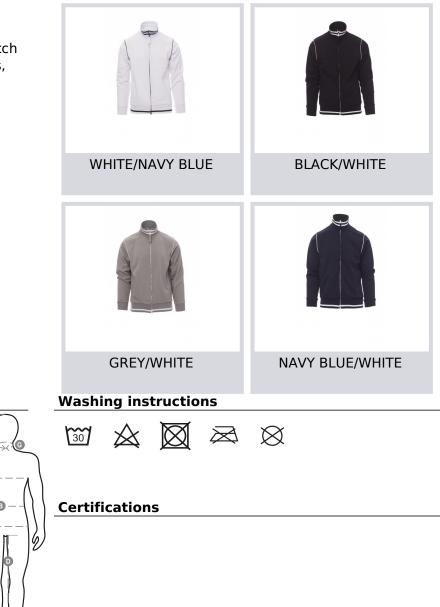

| 86    | 86  | 87  | 87  | 88      | 88    | 88    | 88    | 88  | 88  | 89  | 89  | 89    | 89    |      |                 | 1             |
| ( <b>D</b> ) - in        | 32      | 32    | 33 | 33 | 33    | 33      | 33    | 33  | 34  | 34  | 34      | 34    | 34    | 34    | 34  | 34  | 35  | 35  | 35    | 35    |      |                 | 1             |
| (E) - cm                 | 170/181 |       |    |    |       | 175/187 |       |     |     |     | 175/189 |       |       |       |     |     |     |     |       |       |      |                 |               |
| (E) - <i>in</i>          | 67/71   |       |    |    |       |         | 69/73 |     |     |     | 69/75   |       |       |       |     |     |     |     |       |       |      |                 | L             |

Colors