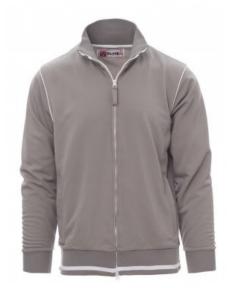

**DERBY** 000033-0011

Men's sweatshirt with full, contrasting plastic-covered zip with double metal pull. Rib collar and hem with contrasting trim, stretch rib cuffs, cuff piping, two side pockets with zip, reinforced seams, pique type fabric for greater breathability. **Composition:** 100% POLYESTER **Appearance:** DRY-TECH BRUSHED **Weight:** 300 GR/MQ **Sizes: Packaging:** 5/20