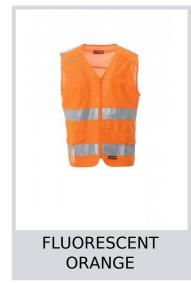

## **EXPERT**

000335-0088

High-visibility vest with 3M stripes, front fastening with zip, two LOCK SYSTEM kangaroo front pockets, detachable, foldaway badge

holder, one breast pocket with zip. **Composition:** 100% POLYESTER

**Appearance:** DRY-TECH Weight: 120 GR/MQ

Sizes:

Packaging: 1/50

MADE IN: MADE IN CHINA **HS CODE:** 62113390

## Colors















## **Size Guide**

| International Sizes | XXS     |       | XS |    | S   |     | M       |     | L   |     | XL      |      | XXL   |       | 3XL   |       | 4XL |     | 5XL |       |
|---------------------|---------|-------|----|----|-----|-----|---------|-----|-----|-----|---------|------|-------|-------|-------|-------|-----|-----|-----|-------|
| IT - DE             | 36      | 38    | 40 | 42 | 44  | 46  | 48      | 50  | 52  | 54  | 56      | 58   | 60    | 62    | 64    | 66    | 68  | 70  | 72  | 74    |
| FR - ES             | 32      | 34    | 36 | 38 | 40  | 42  | 44      | 46  | 48  | 50  | 52      | 54   | 56    | 58    | 60    | 62    | 64  | 66  | 68  | 70    |
| UK                  | 29      | 30    | 31 | 33 | 34  | 36  | 38      | 39  | 41  | 42  | 44