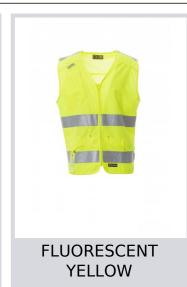

## **EXPERT**

000335-0088

High-visibility vest with 3M stripes, front fastening with zip, two LOCK SYSTEM kangaroo front pockets, detachable, foldaway badge

holder, one breast pocket with zip. **Composition:** 100% POLYESTER

**Appearance:** DRY-TECH Weight: 120 GR/MQ

Sizes:

Packaging: 1/50

MADE IN: MADE IN CHINA **HS CODE:** 62113390

## Colors















## **Size Guide**

| International Sizes | XXS     |       | XS |    | S   |     | M       |     | L   |     | XL      |      | XXL   |       | 3XL   |       | 4XL |     | 5XL |       |
|---------------------|---------|-------|----|----|-----|-----|---------|-----|-----|-----|---------|------|-------|-------|-------|-------|-----|-----|-----|-------|
| IT - DE             | 36      | 38    | 40 | 42 | 44  | 46  | 48      | 50  | 52  | 54  | 56      | 58   | 60    | 62    | 64    | 66    | 68  | 70  | 72  | 74    |
| FR - ES             | 32      | 34    | 36 | 38 | 40  | 42  | 44      | 46  | 48  | 50  | 52      | 54   | 56    | 58    | 60    | 62    | 64  | 66  | 68  | 70    |
| UK                  | 29      | 30    | 31 | 33 | 34  | 36  | 38      | 39  | 41  | 42  | 44      |