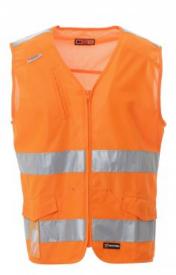

## **EXPERT**

000335-0088

High-visibility vest with 3M stripes, front fastening with zip, two LOCK SYSTEM kangaroo front pockets, detachable, foldaway badge

holder, one breast pocket with zip. **Composition:** 100% POLYESTER

**Appearance:** DRY-TECH Weight: 120 GR/MQ

Sizes:

Packaging: 1/50

MADE IN: MADE IN CHINA **HS CODE:** 62113390