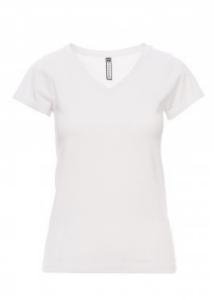

# **FENCER**

000124-0401

Short sleeve tailoured women's T-shirt with wide, low spandex mix 1.2 cm V-neck, tight sleeves and side seams for more contoured fit, two needle stitching on shoulders and collar back and cotton taping.

**Composition:** 100% COTTON

**Appearance:** JERSEY **Weight:** 140 GR/MQ

Sizes:

Packaging: 5/100

MADE IN: MADE IN BANGLADESH

**HS CODE:** 61091000