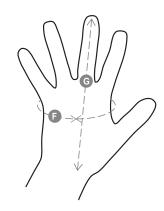

## **Size Guide**

| Taglie Internazionali    | XS     | S      | М      | L    | XL   | XXL  |
|--------------------------|--------|--------|--------|------|------|------|
| Taglie Numeriche         | 6      | 7      | 8      | 9    | 10   | 11   |
| ( <b>F</b> ) - <i>cm</i> | 15,2   | 17,8   | 20,3   | 22,9 | 25,4 | 27,9 |
| ( <b>F</b> ) - <i>in</i> | 6      | 7      | 8      | 9    | 10   | 11   |
| ( <b>G</b> ) - cm        | 16     | 17,1   | 18,2   | 19,2 | 20,4 | 21,5 |
| ( <b>G</b> ) - in        | 6-61/2 | 61/2-7 | 7-71/2 | 7½   | 8    | 81/2 |