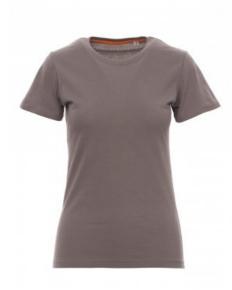

# **FREE LADY**

001047-0026

Women's short-sleeved fitted crew neck t-shirt, with 1.5 cm spandex mix rib neckband with top stitching on the front, contrasting shoulder-to-shoulder reinforcement tape visible on the inside collar, stretch seams, side seams. No label

**Composition:** 100% COTTON

**Appearance:** JERSEY **Weight:** 150 GR/MQ

Sizes:

Packaging: 5/100

MADE IN: MADE IN BANGLADESH

**HS CODE:** 61091000