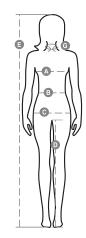

## **Size Guide**

| International Sizes      | XS      |    | S     |       | M    |      | L       |      | XL  |     | XXL |     | 3XL |     |
|--------------------------|---------|----|-------|-------|------|------|---------|------|-----|-----|-----|-----|-----|-----|
| IT                       | 34      | 36 | 38    | 40    | 42   | 44   | 46      | 48   | 50  | 52  | 54  | 56  | 58  | 60  |
| FR - ES                  | 30      | 32 | 34    | 36    | 38   | 40   | 42      | 44   | 46  | 48  | 50  | 52  | 54  | 56  |
| DE                       | 28      | 30 | 32    | 34    | 36   | 38   | 40      | 42   | 44  | 46  | 48  | 50  | 52  | 54  |
| UK                       | 2       | 4  | 6     | 8     | 10   | 12   | 14      | 16   | 18  | 20  | 22  | 24  | 26  | 28  |
| ( <b>G</b> ) - cm        | 36      | 36 | 37    | 37    | 38,5 | 38,5 | 39,5    | 39,5 | 41  | 41  | 42  | 42  | 43  | 43  |
| (G) - in                 | 14      | 14 | 141/2 | 141/2 | 15   | 15   | 15½     | 15½  | 16  | 16  | 16½ | 16½ | 17  | 17  |
| (A) - cm                 | 72      | 76 | 80    | 84    | 88   | 92   | 96      | 100  | 104 | 108 | 112 | 116 | 120 | 124 |
| (A) - in                 | 28      | 30 | 31    | 33    | 35   | 36   | 37      | 39   | 41  | 42  | 44  | 45  | 47  | 48  |
| ( <b>B</b> ) - cm        | 54      | 58 | 62    | 66    | 70   | 74   | 76      | 80   | 84  | 88  | 92  | 96  | 100 | 104 |
| ( <b>B</b> ) - in        | 21      | 23 | 24    | 26    | 27   | 29   | 30      | 31   | 33  | 35  | 36  | 38  | 39  | 41  |
| (C) - cm                 | 80      | 84 | 88    | 92    | 96   | 100  | 104     | 108  | 112 | 116 | 120 | 124 | 128 | 132 |
| (C) - in                 | 31      | 33 | 35    | 36    | 38   | 39   | 41      | 42   | 44  | 45  | 47  | 48  | 50  | 51  |
| ( <b>D</b> ) - cm        | 81      | 81 | 82    | 82    | 82   | 82   | 83      | 83   | 84  | 84  | 84  | 84  | 85  | 85  |
| ( <b>D</b> ) - in        | 32      | 32 | 32    | 32    | 32   | 32   | 32      | 32   | 33  | 33  | 33  | 33  | 34  | 34  |
| (E) - cm                 | 160/175 |    |       |       |      |      | 168/185 |      |     |     |     |     |     |     |
| ( <b>E</b> ) - <i>in</i> | 63/69   |    |       |       |      |      | 66/73   |      |     |     |     |     |     |     |