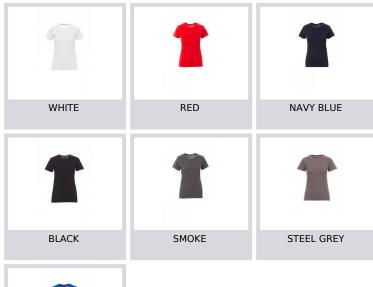

38  | 39  | 41  |
| (C) - cm                 | 80      | 84 | 88    | 92    | 96   | 100  | 104     | 108  | 112 | 116 | 120 | 124 | 128 | 132 |
| (C) - in                 | 31      | 33 | 35    | 36    | 38   | 39   | 41      | 42   | 44  | 45  | 47  | 48  | 50  | 51  |
| ( <b>D</b> ) - cm        | 81      | 81 | 82    | 82    | 82   | 82   | 83      | 83   | 84  | 84  | 84  | 84  | 85  | 85  |
| ( <b>D</b> ) - in        | 32      | 32 | 32    | 32    | 32   | 32   | 32      | 32   | 33  | 33  | 33  | 33  | 34  | 34  |
| (E) - cm                 | 160/175 |    |       |       |      |      | 168/185 |      |     |     |     |     |     |     |
| ( <b>E</b> ) - <i>in</i> | 63/69   |    |       |       |      |      | 66/73   |      |     |     |     |     |     |     |



#### **Colors**





# **Washing instructions**











## Certifications