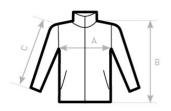

# Size Guide

| B BODY LENGTH 66 67,5 69 70,5 72 73,5 75 76 |  | XS<br>50<br>66<br>61 |  |  | 200000000000000000000000000000000000000 |  | 65<br>73,5 | 68<br>75 | 4XL<br>71<br>76,5<br>71,5 |
|---------------------------------------------|--|----------------------|--|--|-----------------------------------------|--|------------|----------|---------------------------|
|---------------------------------------------|--|----------------------|--|--|-----------------------------------------|--|------------|----------|---------------------------|