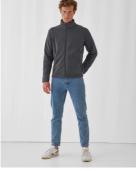

## The micro-fleece Basic by B&C

#### **Details**

The B&C ID.501 is the perfect basic 100% polyester anti-pilling full zip micro-fleece, with fashionable attitude. This full-zip style features great details including a tone-on-tone zip with zip pull, zipped front pockets and a flattering cut, it embodies the essential contemporary look, available in 9 colours from classic to bright and 8 sizes.

#### The micro-fleece Basic by B&C

- Tone-on-tone full zip opening with zip pull
- Necktape
- 2 front pockets with zips and zip pulls
- Open hem
- Essential contemporary look