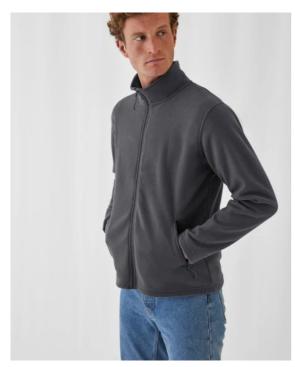

## The micro-fleece Basic by B&C

#### **Details**

The B&C ID.501 is the perfect basic 100% polyester anti-pilling full zip micro-fleece, with fashionable attitude. This full-zip style features great details including a tone-on-tone zip with zip pull, zipped front pockets and a flattering cut, it embodies the essential contemporary look, available in 9 colours from classic to bright and 8 sizes.

#### The micro-fleece Basic by B&C

- Tone-on-tone full zip opening with zip pull
- Necktape
- 2 front pockets with zips and zip pulls
- Open hem
- Essential contemporary look