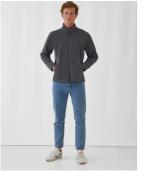

## The micro-fleece Basic by B&C

#### **Details**

The B&C ID.501 is the perfect basic 100% polyester anti-pilling full zip micro-fleece, with fashionable attitude. This full-zip style features great details including a tone-on-tone zip with zip pull, zipped front pockets and a flattering cut, it embodies the essential contemporary look, available in 9 colours from classic to bright and 8 sizes.

#### The micro-fleece Basic by B&C

- Tone-on-tone full zip opening with zip pull
- Necktape
- 2 front pockets with zips and zip pulls
- Open hem
- Essential contemporary look