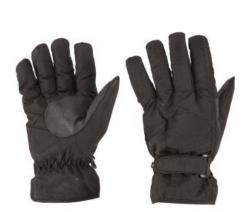

## **G/CASUAL**

000657-0173

Nylon gloves with PVC reinforcement, reinforced palm and thumb, waterproof, wrist band, fleece lining - Features: soft, strong, resistant, winter - Strengths: comfort, grip, easy to use - Areas of application: general handling in snowy environment

**Composition:** 100% NYLON

**Appearance:** NYLON WITH PVC SUPPORTS

Sizes:

Packaging: 12/144

**MADE IN:** 

**HS CODE:** 61169300