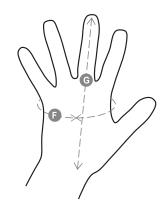

## **Size Guide**

| Taglie Internazionali    | XS     | S    | М      | L    | XL   | XXL  |
|--------------------------|--------|------|--------|------|------|------|
| Taglie Numeriche         | 6      | 7    | 8      | 9    | 10   | 11   |
| ( <b>F</b> ) - <i>cm</i> | 15,2   | 17,8 | 20,3   | 22,9 | 25,4 | 27,9 |
| ( <b>F</b> ) - <i>in</i> | 6      | 7    | 8      | 9    | 10   | 11   |
| ( <b>G</b> ) - cm        | 16     | 17,1 | 18,2   | 19,2 | 20,4 | 21,5 |
| ( <b>G</b> ) - in        | 6-61/2 | 6½-7 | 7-71/2 | 7½   | 8    | 81/2 |