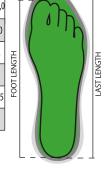

## **Size Guide**

| PAYPER<br>last length (mm) | 235,0 | 238,0     | 241,5 | 245,0         | 248,0 | 251,5            | 255,0 | 258,0     | 261,5 | 265,0            | 268,0 | 271,5     | 276,0 | 279,0     | 281,5 | 285,0            | 288,0 | 291,5     | 295,0 | 298,0            | 301,5 | 305,0     | 308,0 | 311,5            | 315,0 | 318,0            | 321,5 | 325,0     | 328,0 | 331,5            | 335,0 | 338,0         | 341,5 | 345,0     | 348,0 |           |
|----------------------------|-------|-----------|-------|---------------|-------|------------------|-------|-----------|-------|------------------|-------|-----------|-------|-----------|-------|------------------|-------|-----------|-------|------------------|-------|-----------|-------|------------------|-------|------------------|-------|-----------|-------|------------------|-------|---------------|-------|-----------|-------|-----------|
| MONDOPOINT<br>(mm)         | 225   | 230       | 230   | 235           | 240   | 240              | 245   | 250       | 250   | 255              | 260   | 260       | 265   | 270       | 270   | 275              | 280   | 280       | 285   | 290              | 290   | 295       | 300   | 300              | 305   | 310              | 310   | 315       | 320   | 320              | 325   | 330           | 330   | 335       | 340   |           |
| EUR                        | 35    | 35<br>1/2 | 36    | <b>36</b> 1/2 | 37    | <b>37</b><br>1/2 | 38    | 38<br>1/2 | 39    | <b>39</b><br>1/2 | 40    | 40<br>1/2 | 41    | 41<br>1/2 | 42    | <b>42</b><br>1/2 | 43    | 43<br>1/2 | 44    | <b>44</b><br>1/2 | 45    | 45<br>1/2 | 46    | <b>46</b><br>1/2 | 47    | <b>47</b><br>1/2 | 48    | 48<br>1/2 | 49    | <b>49</b><br>1/2 | 50    | <b>50</b> 1/2 | 51    | 51<br>1/2 | 52    | E         |
| UK                         | 3     |           | 3.5   |               | 4     |                  | 5     |           | 5.5   |                  | 6.5   |           | 7.5   | 8         | 8     | 8.5              | 9     | 9.5       | 9.5   | 10               | 10.5  |           | 11    |                  | 12    |                  | 13    |           | 13.5  |                  | 14.5  |               | 15    |           | 16    | OT LENGTH |
| US MAN                     | 3     |           | 3.5   |               | 4.5   |                  | 5.5   |           | 6     |                  | 7     |           | 7.5   | 8         | 8.5   | 9                | 9.5   | 9.5       | 10    | 10.5             | 11    |           | 11.5  |                  | 12.5  |                  | 13    |           | 14    |                  | 14.5  |               | 15.5  |           | 16.5  |           |
| US WOMAN                   | 4     |           | 4.5   |               | 5.5   |                  | 6.5   |           | 7     |                  | 8     |           | 8.5   | 9         | 9.5   |                  |       |           |       |                  |       |           |       |                  |       |                  |       |           |       |                  |       |               |       |           |       |           |