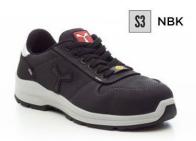

## **GET FORCE LOW LD**

001507-0414

Women's low safety shoe, upper in water-repellent and breathable leather, inner lining (throughout the internal surface), breathable and resistant to abrasion, 6 + 6 metal-free eyelets, pampas grain heel guard with reflective insert, die-cast aluminium tip, Ortholite X40 016 ESD removable arch support, certified anti-puncture reinforced fabric insole, anti-torsion shank, horseshoe-shaped under-toe, ultra-light ESD polyurethane mid-sole, high tenacity and balanced density ESD polyether MASTER BALANCE cushioning, XTRAIL GRIP outsole in ESD TPU with heel and tip guard.