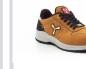

## **GET FORCE LOW LD**

001507-0414

Women's low safety shoe, upper in water-repellent and breathable leather, inner lining (throughout the internal surface), breathable and resistant to abrasion, 6 + 6 metal-free eyelets, pampas grain heel guard with reflective insert, die-cast aluminium tip, Ortholite X40 016 ESD removable arch support, certified anti-puncture reinforced fabric insole, anti-torsion shank, horseshoe-shaped under-toe, ultra-light ESD polyurethane mid-sole, high tenacity and balanced density ESD polyether MASTER BALANCE cushioning, XTRAIL GRIP outsole in ESD TPU with heel and tip guard.

## Colors

**S0000** TOTAL BLACK

**S0100 ASPEN YELLOW** 

**S3000** RED

CHOCOLATE