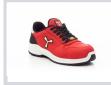

## **GET FORCE LOW LD**

001507-0414

Women's low safety shoe, upper in water-repellent and breathable leather, inner lining (throughout the internal surface), breathable and resistant to abrasion, 6 + 6 metal-free eyelets, pampas grain heel guard with reflective insert, die-cast aluminium tip, Ortholite X40 016 ESD removable arch support, certified anti-puncture reinforced fabric insole, anti-torsion shank, horseshoe-shaped under-toe, ultra-light ESD polyurethane mid-sole, high tenacity and balanced density ESD polyether MASTER BALANCE cushioning, XTRAIL GRIP outsole in ESD TPU with heel and tip guard.

## Colors

**S0000** TOTAL BLACK

**S0100 ASPEN YELLOW** 

**S3000** RED

CHOCOLATE