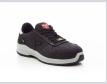

## **GET FORCE LOW LD**

001507-0414

Women's low safety shoe, upper in water-repellent and breathable leather, inner lining (throughout the internal surface), breathable and resistant to abrasion, 6 + 6 metal-free eyelets, pampas grain heel guard with reflective insert, die-cast aluminium tip, Ortholite X40 016 ESD removable arch support, certified anti-puncture reinforced fabric insole, anti-torsion shank, horseshoe-shaped under-toe, ultra-light ESD polyurethane mid-sole, high tenacity and balanced density ESD polyether MASTER BALANCE cushioning, XTRAIL GRIP outsole in ESD TPU with heel and tip guard.

## Colors

**S0000** TOTAL BLACK

**S0100 ASPEN YELLOW** 

**S3000** RED

CHOCOLATE