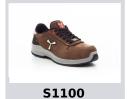

## **GET FORCE LOW LD**

001507-0414

Women's low safety shoe, upper in water-repellent and breathable leather, inner lining (throughout the internal surface), breathable and resistant to abrasion, 6 + 6 metal-free eyelets, pampas grain heel guard with reflective insert, die-cast aluminium tip, Ortholite X40 016 ESD removable arch support, certified anti-puncture reinforced fabric insole, anti-torsion shank, horseshoe-shaped under-toe, ultra-light ESD polyurethane mid-sole, high tenacity and balanced density ESD polyether MASTER BALANCE cushioning, XTRAIL GRIP outsole in ESD TPU with heel and tip guard.

## Colors

**S0000** TOTAL BLACK

**S0100 ASPEN YELLOW** 

**S3000** RED

CHOCOLATE